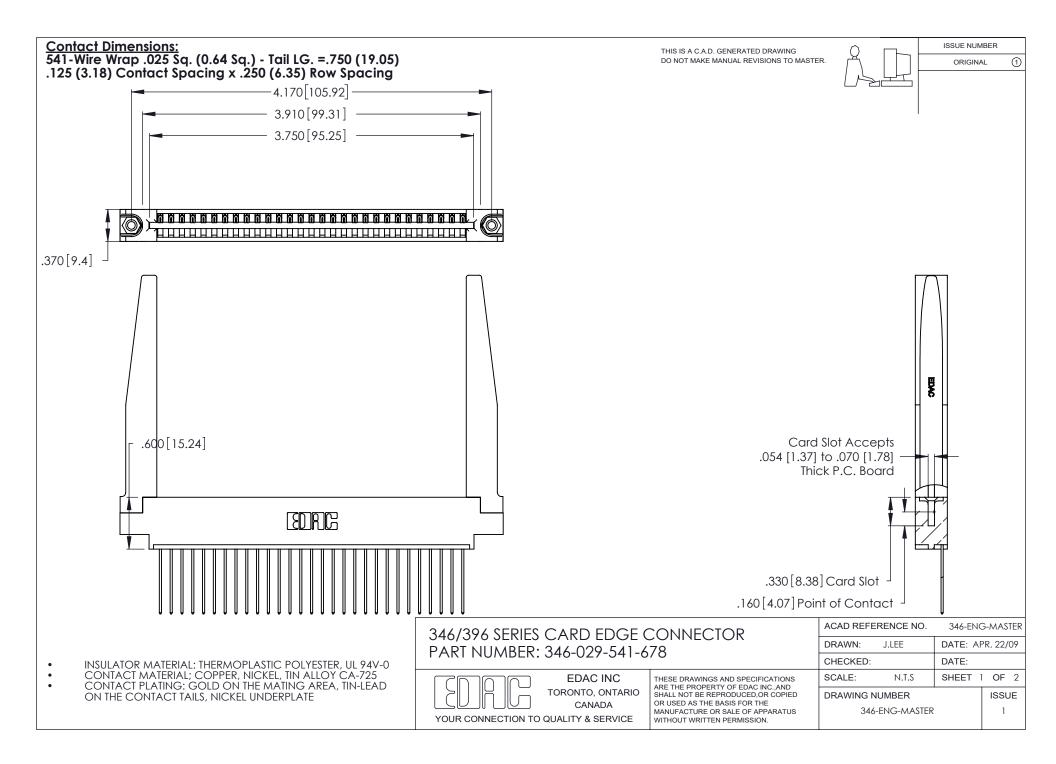

THIS IS A C.A.D. GENERATED DRAWING DO NOT MAKE MANUAL REVISIONS TO MASTER.

ISSUE NUMBER

ORIGINAL

1

**Contact Code 555** 

Contact Code 556

**Contact Code 558** 

**Contact Code 559** 

Contact Code 560

INSULATOR MATERIAL: THERMOPLASTIC POLYESTER, UL 94V-0 CONTACT MATERIAL; COPPER, NICKEL, TIN ALLOY CA-725 CONTACT PLATING: GOLD ON THE MATING AREA, TIN-LEAD

ON THE CONTACT TAILS, NICKEL UNDERPLATE

346/396 SERIES CARD EDGE CONNECTOR CONTACT CODE 555,556,558,559,560 DIMENSIONS

YOUR CONNECTION TO QUALITY & SERVICE

**EDAC INC** TORONTO, ONTARIO CANADA

THESE DRAWINGS AND SPECIFICATIONS ARE THE PROPERTY OF EDAC INC.,AND SHALL NOT BE REPRODUCED, OR COPIED OR USED AS THE BASIS FOR THE MANUFACTURE OR SALE OF APPARATUS WITHOUT WRITTEN PERMISSION.