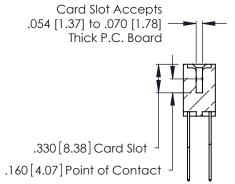

THIS IS A C.A.D. GENERATED DRAWING DO NOT MAKE MANUAL REVISIONS TO MASTER.

ISSUE NUMBER

ORIGINAL

1

**Contact Code 555** 

Contact Code 556

**Contact Code 558** 

**Contact Code 559** 

**Contact Code 560** 

INSULATOR MATERIAL: THERMOPLASTIC POLYESTER, UL 94V-0 CONTACT MATERIAL; COPPER, NICKEL, TIN ALLOY CA-725 CONTACT PLATING: GOLD ON THE MATING AREA, TIN-LEAD

ON THE CONTACT TAILS, NICKEL UNDERPLATE