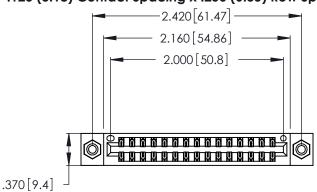

THIS IS A C.A.D. GENERATED DRAWING DO NOT MAKE MANUAL REVISIONS TO MASTER.

1

346/396 SERIES CARD EDGE CONNECTOR PART NUMBER: 346-030-541-808

**EDAC INC** TORONTO, ONTARIO CANADA

THESE DRAWINGS AND SPECIFICATIONS ARE THE PROPERTY OF EDAC INC., AND SHALL NOT BE REPRODUCED, OR COPIED OR USED AS THE BASIS FOR THE MANUFACTURE OR SALE OF APPARATUS WITHOUT WRITTEN PERMISSION.

<u>Contact Dimensions:</u>
541-Wire Wrap .025 Sq. (0.64 Sq.) - Tail LG. =.750 (19.05)
.125 (3.18) Contact Spacing x .250 (6.35) Row Spacing

- INSULATOR MATERIAL: THERMOPLASTIC POLYESTER, UL 94V-0 CONTACT MATERIAL; COPPER, NICKEL, TIN ALLOY CA-725
- CONTACT PLATING: GOLD ON THE MATING AREA, TIN-LEAD ON THE CONTACT TAILS, NICKEL UNDERPLATE