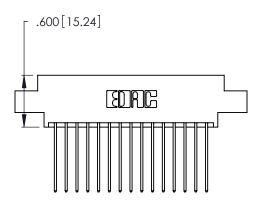

THIS IS A C.A.D. GENERATED DRAWING DO NOT MAKE MANUAL REVISIONS TO MASTER.

1

346/396 SERIES CARD EDGE CONNECTOR PART NUMBER: 346-030-541-808

**EDAC INC** TORONTO, ONTARIO CANADA

THESE DRAWINGS AND SPECIFICATIONS ARE THE PROPERTY OF EDAC INC., AND SHALL NOT BE REPRODUCED, OR COPIED OR USED AS THE BASIS FOR THE MANUFACTURE OR SALE OF APPARATUS WITHOUT WRITTEN PERMISSION.

<u>Contact Dimensions:</u>
541-Wire Wrap .025 Sq. (0.64 Sq.) - Tail LG. =.750 (19.05)
.125 (3.18) Contact Spacing x .250 (6.35) Row Spacing

- INSULATOR MATERIAL: THERMOPLASTIC POLYESTER, UL 94V-0 CONTACT MATERIAL; COPPER, NICKEL, TIN ALLOY CA-725
- CONTACT PLATING: GOLD ON THE MATING AREA, TIN-LEAD ON THE CONTACT TAILS, NICKEL UNDERPLATE