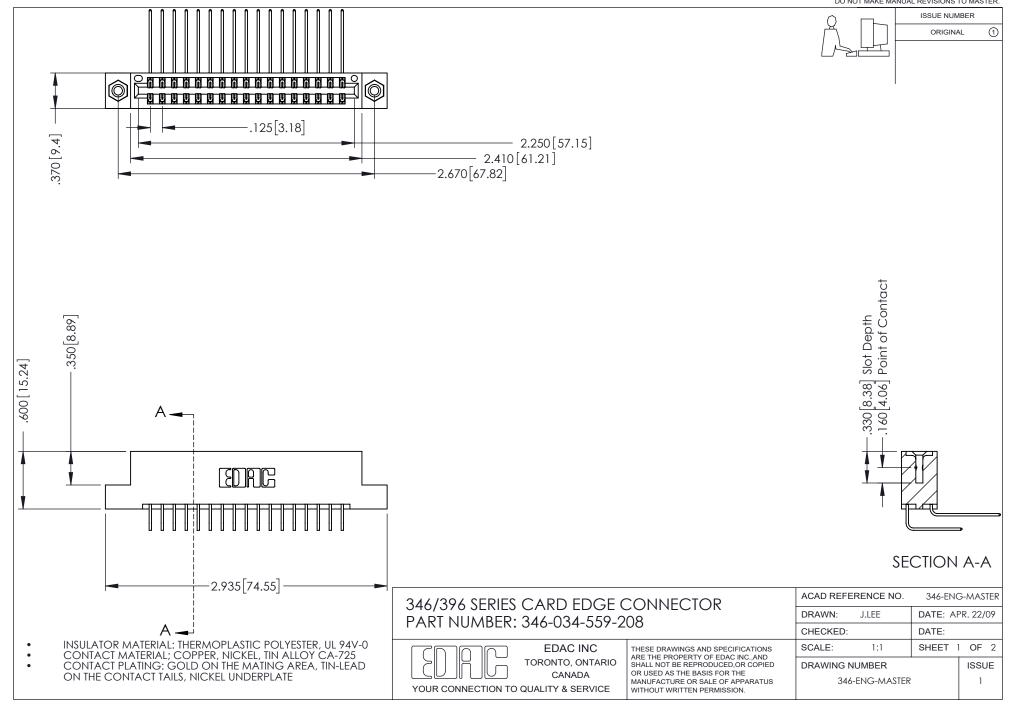

## **Contact Code 556**

INSULATOR MATERIAL: THERMOPLASTIC POLYESTER, UL 94V-0 CONTACT MATERIAL; COPPER, NICKEL, TIN ALLOY CA-725 CONTACT PLATING: GOLD ON THE MATING AREA, TIN-LEAD

ON THE CONTACT TAILS, NICKEL UNDERPLATE

## 346/396 SERIES CARD EDGE CONNECTOR CONTACT CODE 555,556,558,559,560 DIMENSIONS

YOUR CONNECTION TO QUALITY & SERVICE

**EDAC INC** TORONTO, ONTARIO CANADA

THESE DRAWINGS AND SPECIFICATIONS ARE THE PROPERTY OF EDAC INC.,AND SHALL NOT BE REPRODUCED, OR COPIED OR USED AS THE BASIS FOR THE MANUFACTURE OR SALE OF APPARATUS WITHOUT WRITTEN PERMISSION.