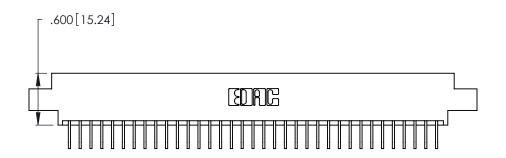

346/396 SERIES CARD EDGE CONNECTOR PART NUMBER: 346-035-558-608

**EDAC INC** TORONTO, ONTARIO CANADA

THESE DRAWINGS AND SPECIFICATIONS ARE THE PROPERTY OF EDAC INC., AND SHALL NOT BE REPRODUCED, OR COPIED OR USED AS THE BASIS FOR THE MANUFACTURE OR SALE OF APPARATUS WITHOUT WRITTEN PERMISSION.