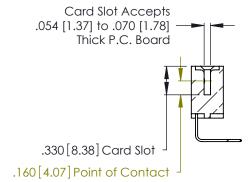

Contact Code 560

INSULATOR MATERIAL: THERMOPLASTIC POLYESTER, UL 94V-0 CONTACT MATERIAL; COPPER, NICKEL, TIN ALLOY CA-725 CONTACT PLATING: GOLD ON THE MATING AREA, TIN-LEAD

ON THE CONTACT TAILS, NICKEL UNDERPLATE