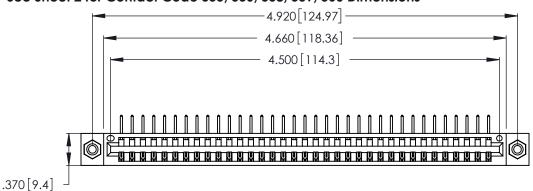

346/396 SERIES CARD EDGE CONNECTOR CONTACT CODE 555,556,558,559,560 DIMENSIONS

YOUR CONNECTION TO QUALITY & SERVICE

**EDAC INC** TORONTO, ONTARIO CANADA

THESE DRAWINGS AND SPECIFICATIONS ARE THE PROPERTY OF EDAC INC.,AND SHALL NOT BE REPRODUCED, OR COPIED OR USED AS THE BASIS FOR THE MANUFACTURE OR SALE OF APPARATUS WITHOUT WRITTEN PERMISSION.

Contact Dimensions:
558-90 Degree Bend (Code 541 Contacts)
See Sheet 2 for Contact Code 555, 556, 558, 559, 560 Dimensions

THIS IS A C.A.D. GENERATED DRAWING DO NOT MAKE MANUAL REVISIONS TO MASTER.

- INSULATOR MATERIAL: THERMOPLASTIC POLYESTER, UL 94V-0 CONTACT MATERIAL; COPPER, NICKEL, TIN ALLOY CA-725
- CONTACT PLATING: GOLD ON THE MATING AREA, TIN-LEAD ON THE CONTACT TAILS, NICKEL UNDERPLATE