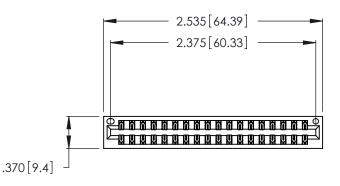

<u>Contact Dimensions:</u>
555-Extender Board Bend (Code 500 Contacts)
See Sheet 2 for Contact Code 555, 556, 558, 559, 560 Dimensions

THIS IS A C.A.D. GENERATED DRAWING DO NOT MAKE MANUAL REVISIONS TO MASTER.

ISSUE NUMBER

ORIGINAL

1

Card Slot Accepts .054 [1.37] to .070 [1.78] Thick P.C. Board .330 [8.38] Card Slot .160 [4.07] Point of Contact

INSULATOR MATERIAL: THERMOPLASTIC POLYESTER, UL 94V-0 CONTACT MATERIAL; COPPER, NICKEL, TIN\_ALLOY CA-725

CONTACT PLATING: GOLD ON THE MATING AREA, TIN-LEAD ON THE CONTACT TAILS, NICKEL UNDERPLATE

346/396 SERIES CARD EDGE CONNECTOR PART NUMBER: 346-036-555-201

YOUR CONNECTION TO QUALITY & SERVICE

**EDAC INC** TORONTO, ONTARIO CANADA