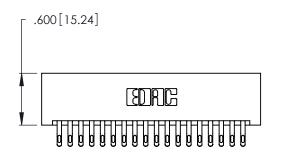

THIS IS A C.A.D. GENERATED DRAWING DO NOT MAKE MANUAL REVISIONS TO MASTER.

ISSUE NUMBER

ORIGINAL

1

**Contact Code 555** 

Contact Code 556

**Contact Code 558** 

**Contact Code 559** 

**Contact Code 560** 

INSULATOR MATERIAL: THERMOPLASTIC POLYESTER, UL 94V-0 CONTACT MATERIAL; COPPER, NICKEL, TIN ALLOY CA-725 CONTACT PLATING: GOLD ON THE MATING AREA, TIN-LEAD ON THE CONTACT TAILS, NICKEL UNDERPLATE

346/396 SERIES CARD EDGE CONNECTOR CONTACT CODE 555,556,558,559,560 DIMENSIONS

YOUR CONNECTION TO QUALITY & SERVICE

**EDAC INC** TORONTO, ONTARIO CANADA

THESE DRAWINGS AND SPECIFICATIONS ARE THE PROPERTY OF EDAC INC.,AND SHALL NOT BE REPRODUCED, OR COPIED OR USED AS THE BASIS FOR THE MANUFACTURE OR SALE OF APPARATUS WITHOUT WRITTEN PERMISSION.