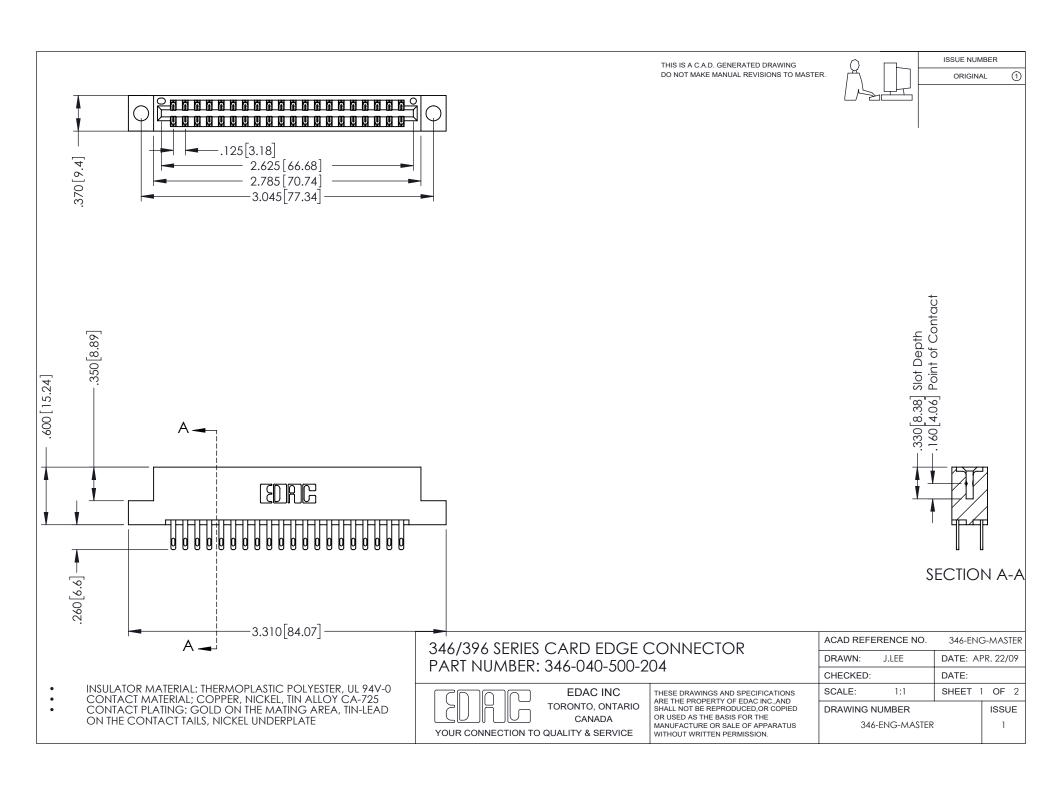

## **Contact Code 556**

INSULATOR MATERIAL: THERMOPLASTIC POLYESTER, UL 94V-0 CONTACT MATERIAL; COPPER, NICKEL, TIN ALLOY CA-725 CONTACT PLATING: GOLD ON THE MATING AREA, TIN-LEAD

ON THE CONTACT TAILS, NICKEL UNDERPLATE