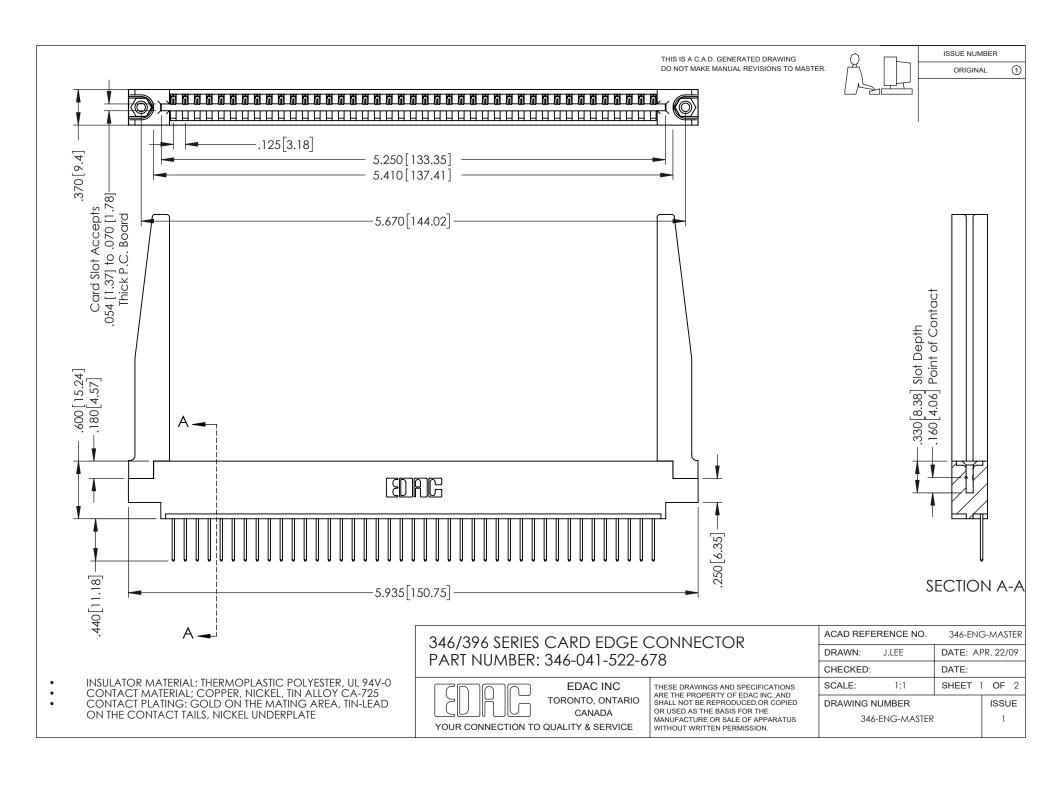

## **Contact Code 556**

INSULATOR MATERIAL: THERMOPLASTIC POLYESTER, UL 94V-0 CONTACT MATERIAL; COPPER, NICKEL, TIN ALLOY CA-725 CONTACT PLATING: GOLD ON THE MATING AREA, TIN-LEAD

ON THE CONTACT TAILS, NICKEL UNDERPLATE

## 346/396 SERIES CARD EDGE CONNECTOR CONTACT CODE 555,556,558,559,560 DIMENSIONS

YOUR CONNECTION TO QUALITY & SERVICE

**EDAC INC** TORONTO, ONTARIO CANADA

THESE DRAWINGS AND SPECIFICATIONS ARE THE PROPERTY OF EDAC INC.,AND SHALL NOT BE REPRODUCED, OR COPIED OR USED AS THE BASIS FOR THE MANUFACTURE OR SALE OF APPARATUS WITHOUT WRITTEN PERMISSION.