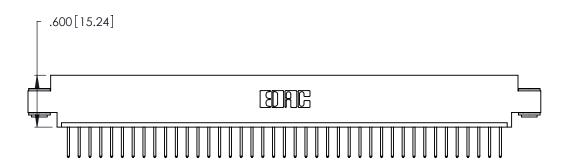

<u>Contact Dimensions:</u>
526-P.C. Tail .018 Sq. (0.46 Sq.) - Tail LG. =.350 (8.89)
.125 (3.18) Contact Spacing x .250 (6.35) Row Spacing

THIS IS A C.A.D. GENERATED DRAWING DO NOT MAKE MANUAL REVISIONS TO MASTER.

-5.670[144.02]-- 5.410[137.41] -5.250[133.35] -.370 [9.4]

Card Slot Accepts .054 [1.37] to .070 [1.78] Thick P.C. Board .330 [8.38] Card Slot .160 [4.07] Point of Contact

- INSULATOR MATERIAL: THERMOPLASTIC POLYESTER, UL 94V-0 CONTACT MATERIAL; COPPER, NICKEL, TIN\_ALLOY CA-725
- CONTACT PLATING: GOLD ON THE MATING AREA, TIN-LEAD ON THE CONTACT TAILS, NICKEL UNDERPLATE

346/396 SERIES CARD EDGE CONNECTOR PART NUMBER: 346-041-526-603

**EDAC INC** TORONTO, ONTARIO CANADA

THESE DRAWINGS AND SPECIFICATIONS ARE THE PROPERTY OF EDAC INC., AND SHALL NOT BE REPRODUCED, OR COPIED OR USED AS THE BASIS FOR THE MANUFACTURE OR SALE OF APPARATUS WITHOUT WRITTEN PERMISSION.