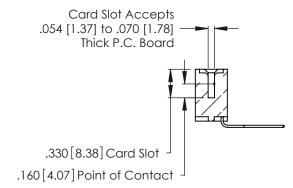

THIS IS A C.A.D. GENERATED DRAWING DO NOT MAKE MANUAL REVISIONS TO MASTER.

ISSUE NUMBER

ORIGINAL

1

**Contact Code 555** 

Contact Code 556

**Contact Code 558** 

**Contact Code 559** 

Contact Code 560

INSULATOR MATERIAL: THERMOPLASTIC POLYESTER, UL 94V-0 CONTACT MATERIAL; COPPER, NICKEL, TIN ALLOY CA-725 CONTACT PLATING: GOLD ON THE MATING AREA, TIN-LEAD

ON THE CONTACT TAILS, NICKEL UNDERPLATE

346/396 SERIES CARD EDGE CONNECTOR CONTACT CODE 555,556,558,559,560 DIMENSIONS

YOUR CONNECTION TO QUALITY & SERVICE

**EDAC INC** TORONTO, ONTARIO CANADA

THESE DRAWINGS AND SPECIFICATIONS ARE THE PROPERTY OF EDAC INC.,AND SHALL NOT BE REPRODUCED, OR COPIED OR USED AS THE BASIS FOR THE MANUFACTURE OR SALE OF APPARATUS WITHOUT WRITTEN PERMISSION.