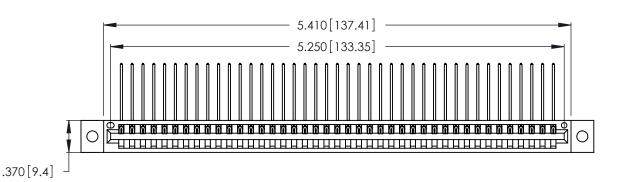

Contact Dimensions:
559-90 Degree Bend (Code 541 Contacts)
See Sheet 2 for Contact Code 555, 556, 558, 559, 560 Dimensions

THIS IS A C.A.D. GENERATED DRAWING DO NOT MAKE MANUAL REVISIONS TO MASTER.

ISSUE NUMBER

ORIGINAL

1

.600 [15.24]

- INSULATOR MATERIAL: THERMOPLASTIC POLYESTER, UL 94V-0 CONTACT MATERIAL; COPPER, NICKEL, TIN ALLOY CA-725
- CONTACT PLATING: GOLD ON THE MATING AREA, TIN-LEAD ON THE CONTACT TAILS, NICKEL UNDERPLATE

346/396 SERIES CARD EDGE CONNECTOR PART NUMBER: 346-041-559-102

**EDAC INC** TORONTO, ONTARIO CANADA

THESE DRAWINGS AND SPECIFICATIONS ARE THE PROPERTY OF EDAC INC.,AND SHALL NOT BE REPRODUCED, OR COPIED OR USED AS THE BASIS FOR THE MANUFACTURE OR SALE OF APPARATUS WITHOUT WRITTEN PERMISSION.