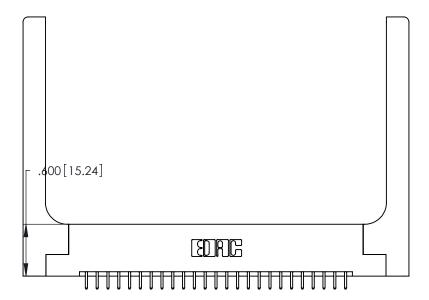

Card Slot Accepts

.054 [1.37] to .070 [1.78] Thick P.C. Board

.330 [8.38] Card Slot

ISSUE NUMBER

1

ORIGINAL

.160 [4.07] Point of Contact 346/396 SERIES CARD EDGE CONNECTOR PART NUMBER: 346-050-521-258

INSULATOR MATERIAL: THERMOPLASTIC POLYESTER, UL 94V-0 CONTACT MATERIAL; COPPER, NICKEL, TIN\_ALLOY CA-725 CONTACT PLATING: GOLD ON THE MATING AREA, TIN-LEAD ON THE CONTACT TAILS, NICKEL UNDERPLATE