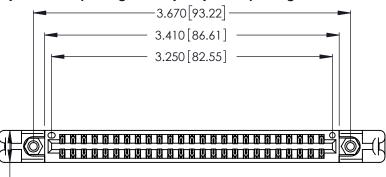

<u>Contact Dimensions:</u>
521-P.C. Tail .025 Sq. (0.64 Sq.) - Tail LG. =.150 (3.81)
.125 (3.18) Contact Spacing x .250 (6.35) Row Spacing

.370 [9.4]

THIS IS A C.A.D. GENERATED DRAWING DO NOT MAKE MANUAL REVISIONS TO MASTER.

Card Slot Accepts

.054 [1.37] to .070 [1.78] Thick P.C. Board

.330 [8.38] Card Slot

ISSUE NUMBER

1

ORIGINAL

.160 [4.07] Point of Contact 346/396 SERIES CARD EDGE CONNECTOR PART NUMBER: 346-050-521-258

INSULATOR MATERIAL: THERMOPLASTIC POLYESTER, UL 94V-0 CONTACT MATERIAL; COPPER, NICKEL, TIN\_ALLOY CA-725 CONTACT PLATING: GOLD ON THE MATING AREA, TIN-LEAD ON THE CONTACT TAILS, NICKEL UNDERPLATE