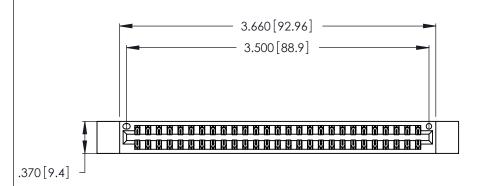

| 346/396 SERIES CARD EDGE CONNECTOR |
|------------------------------------|
| PART NUMBER: 346-054-526-812       |

YOUR CONNECTION TO QUALITY & SERVICE

**EDAC INC** TORONTO, ONTARIO CANADA

THESE DRAWINGS AND SPECIFICATIONS ARE THE PROPERTY OF EDAC INC., AND SHALL NOT BE REPRODUCED, OR COPIED OR USED AS THE BASIS FOR THE MANUFACTURE OR SALE OF APPARATUS WITHOUT WRITTEN PERMISSION.

1

Card Slot Accepts .054 [1.37] to .070 [1.78] Thick P.C. Board .330 [8.38] Card Slot .160 [4.07] Point of Contact

- INSULATOR MATERIAL: THERMOPLASTIC POLYESTER, UL 94V-0 CONTACT MATERIAL; COPPER, NICKEL, TIN ALLOY CA-725
- CONTACT PLATING: GOLD ON THE MATING AREA, TIN-LEAD ON THE CONTACT TAILS, NICKEL UNDERPLATE