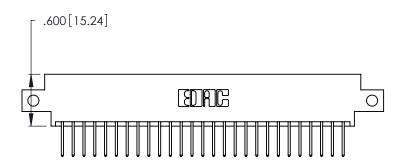

1

Card Slot Accepts .054 [1.37] to .070 [1.78] Thick P.C. Board .330 [8.38] Card Slot .160 [4.07] Point of Contact

- INSULATOR MATERIAL: THERMOPLASTIC POLYESTER, UL 94V-0 CONTACT MATERIAL; COPPER, NICKEL, TIN ALLOY CA-725
- CONTACT PLATING: GOLD ON THE MATING AREA, TIN-LEAD ON THE CONTACT TAILS, NICKEL UNDERPLATE

<u>Contact Dimensions:</u>
526-P.C. Tail .018 Sq. (0.46 Sq.) - Tail LG. =.350 (8.89)
.125 (3.18) Contact Spacing x .250 (6.35) Row Spacing

THIS IS A C.A.D. GENERATED DRAWING DO NOT MAKE MANUAL REVISIONS TO MASTER.