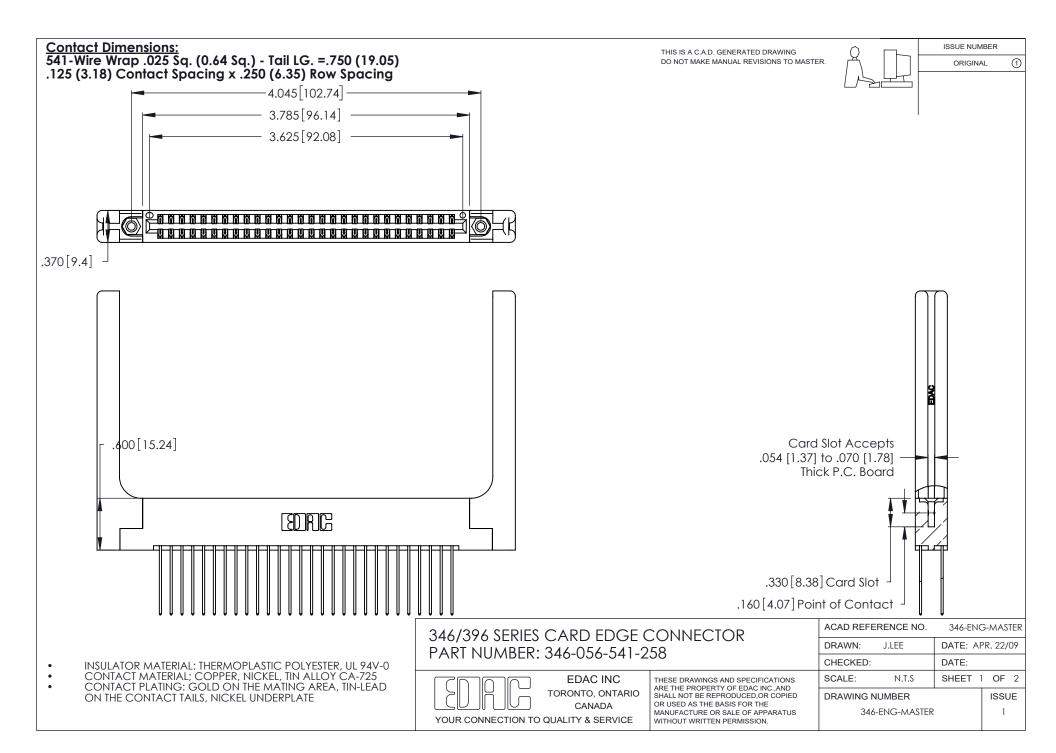

THIS IS A C.A.D. GENERATED DRAWING DO NOT MAKE MANUAL REVISIONS TO MASTER.

ISSUE NUMBER

ORIGINAL

1

**Contact Code 555** 

Contact Code 556

**Contact Code 558** 

**Contact Code 559** 

Contact Code 560

INSULATOR MATERIAL: THERMOPLASTIC POLYESTER, UL 94V-0 CONTACT MATERIAL; COPPER, NICKEL, TIN ALLOY CA-725 CONTACT PLATING: GOLD ON THE MATING AREA, TIN-LEAD ON THE CONTACT TAILS, NICKEL UNDERPLATE

346/396 SERIES CARD EDGE CONNECTOR CONTACT CODE 555,556,558,559,560 DIMENSIONS

YOUR CONNECTION TO QUALITY & SERVICE

**EDAC INC** TORONTO, ONTARIO CANADA

THESE DRAWINGS AND SPECIFICATIONS ARE THE PROPERTY OF EDAC INC.,AND SHALL NOT BE REPRODUCED, OR COPIED OR USED AS THE BASIS FOR THE MANUFACTURE OR SALE OF APPARATUS WITHOUT WRITTEN PERMISSION.