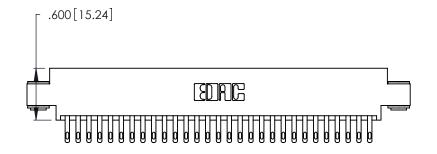

Contact Dimensions: 500-Wire Hole .050x.025 (1.27x0.64) - Tail LG. =.260 (6.60) .125 (3.18) Contact Spacing x .250 (6.35) Row Spacing

.370 [9.4]

-4.170[105.92]-3.910[99.31] -3.750 [95.25] 

THIS IS A C.A.D. GENERATED DRAWING DO NOT MAKE MANUAL REVISIONS TO MASTER.

1

Card Slot Accepts .054 [1.37] to .070 [1.78] Thick P.C. Board .330 [8.38] Card Slot .160 [4.07] Point of Contact

INSULATOR MATERIAL: THERMOPLASTIC POLYESTER, UL 94V-0 CONTACT MATERIAL; COPPER, NICKEL, TIN\_ALLOY CA-725

CONTACT PLATING: GOLD ON THE MATING AREA, TIN-LEAD ON THE CONTACT TAILS, NICKEL UNDERPLATE

346/396 SERIES CARD EDGE CONNECTOR PART NUMBER: 346-058-500-803

YOUR CONNECTION TO QUALITY & SERVICE

**EDAC INC** TORONTO, ONTARIO CANADA