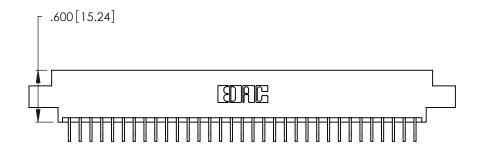

Contact Dimensions:
559-90 Degree Bend (Code 541 Contacts)
See Sheet 2 for Contact Code 555, 556, 558, 559, 560 Dimensions

.370 [9.4]

THIS IS A C.A.D. GENERATED DRAWING DO NOT MAKE MANUAL REVISIONS TO MASTER.

INSULATOR MATERIAL: THERMOPLASTIC POLYESTER, UL 94V-0 CONTACT MATERIAL; COPPER, NICKEL, TIN ALLOY CA-725

CONTACT PLATING: GOLD ON THE MATING AREA, TIN-LEAD ON THE CONTACT TAILS, NICKEL UNDERPLATE

| 346/396 SERIES CARD EDGE CONNECTOR |
|------------------------------------|
| PART NUMBER: 346-066-559-807       |