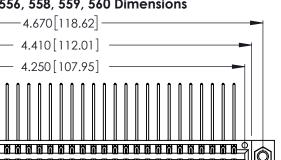

THIS IS A C.A.D. GENERATED DRAWING DO NOT MAKE MANUAL REVISIONS TO MASTER.

ISSUE NUMBER

ORIGINAL

1

**Contact Code 555** 

Contact Code 556

**Contact Code 558** 

**Contact Code 559** 

**Contact Code 560** 

INSULATOR MATERIAL: THERMOPLASTIC POLYESTER, UL 94V-0 CONTACT MATERIAL; COPPER, NICKEL, TIN ALLOY CA-725 CONTACT PLATING: GOLD ON THE MATING AREA, TIN-LEAD ON THE CONTACT TAILS, NICKEL UNDERPLATE

346/396 SERIES CARD EDGE CONNECTOR CONTACT CODE 555,556,558,559,560 DIMENSIONS

YOUR CONNECTION TO QUALITY & SERVICE

**EDAC INC** TORONTO, ONTARIO CANADA

THESE DRAWINGS AND SPECIFICATIONS ARE THE PROPERTY OF EDAC INC.,AND SHALL NOT BE REPRODUCED, OR COPIED OR USED AS THE BASIS FOR THE MANUFACTURE OR SALE OF APPARATUS WITHOUT WRITTEN PERMISSION.