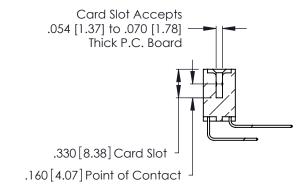

INSULATOR MATERIAL: THERMOPLASTIC POLYESTER, UL 94V-0 CONTACT MATERIAL; COPPER, NICKEL, TIN ALLOY CA-725

CONTACT PLATING: GOLD ON THE MATING AREA, TIN-LEAD ON THE CONTACT TAILS, NICKEL UNDERPLATE

| 346/396 SERIES CARD EDGE CONNECTOR |
|------------------------------------|
| PART NUMBER: 346-066-559-807       |