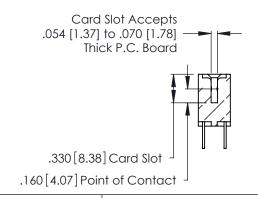

346/396 SERIES CARD EDGE CONNECTOR CONTACT CODE 555,556,558,559,560 DIMENSIONS

YOUR CONNECTION TO QUALITY & SERVICE

**EDAC INC** TORONTO, ONTARIO CANADA

THESE DRAWINGS AND SPECIFICATIONS ARE THE PROPERTY OF EDAC INC.,AND SHALL NOT BE REPRODUCED, OR COPIED OR USED AS THE BASIS FOR THE MANUFACTURE OR SALE OF APPARATUS WITHOUT WRITTEN PERMISSION.

Contact Code 560

INSULATOR MATERIAL: THERMOPLASTIC POLYESTER, UL 94V-0 CONTACT MATERIAL; COPPER, NICKEL, TIN ALLOY CA-725 CONTACT PLATING: GOLD ON THE MATING AREA, TIN-LEAD

ON THE CONTACT TAILS, NICKEL UNDERPLATE