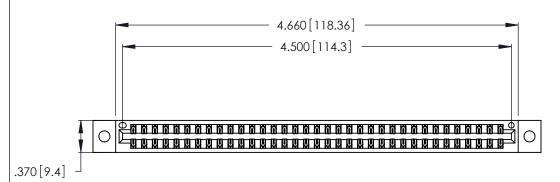

346/396 SERIES CARD EDGE CONNECTOR PART NUMBER: 346-070-500-802

**EDAC INC** TORONTO, ONTARIO CANADA

THESE DRAWINGS AND SPECIFICATIONS ARE THE PROPERTY OF EDAC INC.,AND SHALL NOT BE REPRODUCED, OR COPIED OR USED AS THE BASIS FOR THE MANUFACTURE OR SALE OF APPARATUS WITHOUT WRITTEN PERMISSION.

Contact Dimensions: 500-Wire Hole .050x.025 (1.27x0.64) - Tail LG. =.260 (6.60) .125 (3.18) Contact Spacing x .250 (6.35) Row Spacing

THIS IS A C.A.D. GENERATED DRAWING DO NOT MAKE MANUAL REVISIONS TO MASTER.

- INSULATOR MATERIAL: THERMOPLASTIC POLYESTER, UL 94V-0 CONTACT MATERIAL; COPPER, NICKEL, TIN\_ALLOY CA-725
- CONTACT PLATING: GOLD ON THE MATING AREA, TIN-LEAD ON THE CONTACT TAILS, NICKEL UNDERPLATE