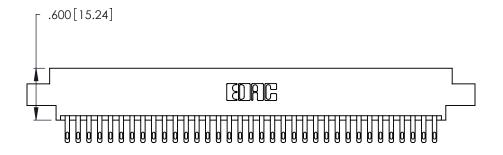

346/396 SERIES CARD EDGE CONNECTOR PART NUMBER: 346-070-500-802

**EDAC INC** TORONTO, ONTARIO CANADA

THESE DRAWINGS AND SPECIFICATIONS ARE THE PROPERTY OF EDAC INC.,AND SHALL NOT BE REPRODUCED, OR COPIED OR USED AS THE BASIS FOR THE MANUFACTURE OR SALE OF APPARATUS WITHOUT WRITTEN PERMISSION.

Contact Dimensions: 500-Wire Hole .050x.025 (1.27x0.64) - Tail LG. =.260 (6.60) .125 (3.18) Contact Spacing x .250 (6.35) Row Spacing

THIS IS A C.A.D. GENERATED DRAWING DO NOT MAKE MANUAL REVISIONS TO MASTER.

- INSULATOR MATERIAL: THERMOPLASTIC POLYESTER, UL 94V-0 CONTACT MATERIAL; COPPER, NICKEL, TIN\_ALLOY CA-725
- CONTACT PLATING: GOLD ON THE MATING AREA, TIN-LEAD ON THE CONTACT TAILS, NICKEL UNDERPLATE