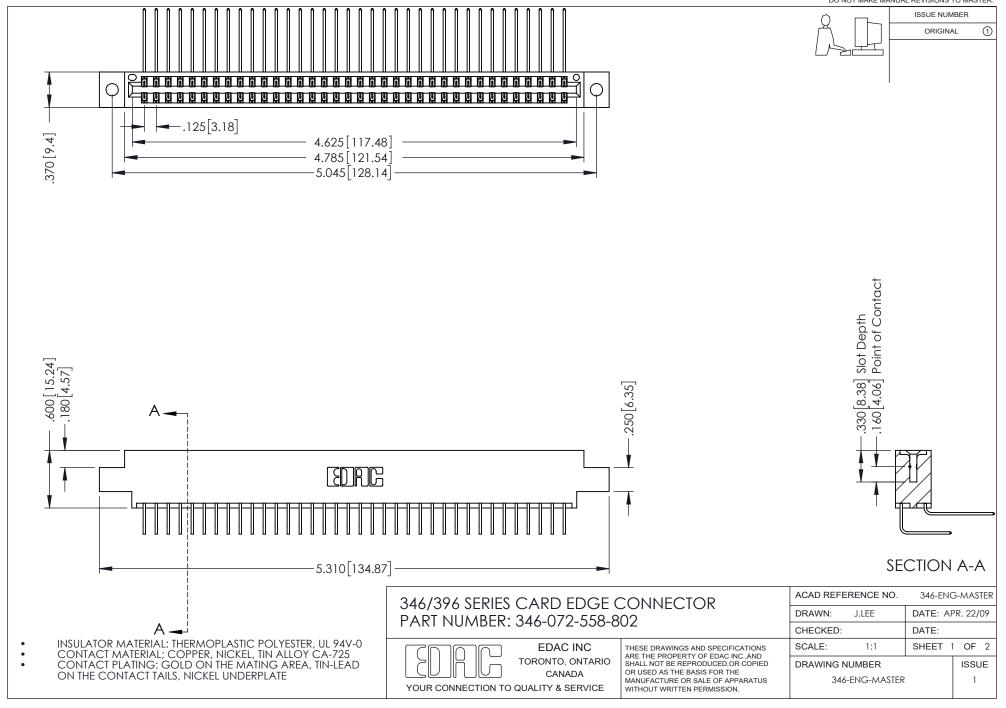

## **Contact Code 556**

INSULATOR MATERIAL: THERMOPLASTIC POLYESTER, UL 94V-0 CONTACT MATERIAL; COPPER, NICKEL, TIN ALLOY CA-725 CONTACT PLATING: GOLD ON THE MATING AREA, TIN-LEAD

ON THE CONTACT TAILS, NICKEL UNDERPLATE

## 346/396 SERIES CARD EDGE CONNECTOR CONTACT CODE 555,556,558,559,560 DIMENSIONS

YOUR CONNECTION TO QUALITY & SERVICE

**EDAC INC** TORONTO, ONTARIO CANADA

THESE DRAWINGS AND SPECIFICATIONS ARE THE PROPERTY OF EDAC INC.,AND SHALL NOT BE REPRODUCED, OR COPIED OR USED AS THE BASIS FOR THE MANUFACTURE OR SALE OF APPARATUS WITHOUT WRITTEN PERMISSION.