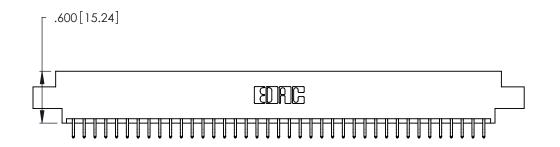

Card Slot Accepts .054 [1.37] to .070 [1.78] Thick P.C. Board .330 [8.38] Card Slot .160 [4.07] Point of Contact

INSULATOR MATERIAL: THERMOPLASTIC POLYESTER, UL 94V-0 CONTACT MATERIAL; COPPER, NICKEL, TIN\_ALLOY CA-725

CONTACT PLATING: GOLD ON THE MATING AREA, TIN-LEAD ON THE CONTACT TAILS, NICKEL UNDERPLATE

346/396 SERIES CARD EDGE CONNECTOR PART NUMBER: 346-078-556-807

**EDAC INC** TORONTO, ONTARIO CANADA

THESE DRAWINGS AND SPECIFICATIONS ARE THE PROPERTY OF EDAC INC.,AND SHALL NOT BE REPRODUCED, OR COPIED OR USED AS THE BASIS FOR THE MANUFACTURE OR SALE OF APPARATUS WITHOUT WRITTEN PERMISSION.