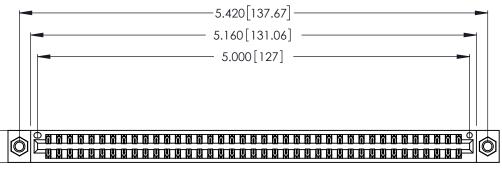

Card Slot Accepts .054 [1.37] to .070 [1.78] Thick P.C. Board .330 [8.38] Card Slot .160 [4.07] Point of Contact

INSULATOR MATERIAL: THERMOPLASTIC POLYESTER, UL 94V-0 CONTACT MATERIAL; COPPER, NICKEL, TIN\_ALLOY CA-725

CONTACT PLATING: GOLD ON THE MATING AREA, TIN-LEAD ON THE CONTACT TAILS, NICKEL UNDERPLATE

346/396 SERIES CARD EDGE CONNECTOR PART NUMBER: 346-078-556-807

**EDAC INC** TORONTO, ONTARIO CANADA

THESE DRAWINGS AND SPECIFICATIONS ARE THE PROPERTY OF EDAC INC.,AND SHALL NOT BE REPRODUCED, OR COPIED OR USED AS THE BASIS FOR THE MANUFACTURE OR SALE OF APPARATUS WITHOUT WRITTEN PERMISSION.