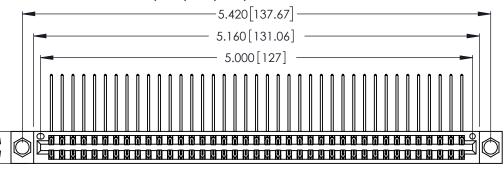

- INSULATOR MATERIAL: THERMOPLASTIC POLYESTER, UL 94V-0 CONTACT MATERIAL; COPPER, NICKEL, TIN ALLOY CA-725
- CONTACT PLATING: GOLD ON THE MATING AREA, TIN-LEAD ON THE CONTACT TAILS, NICKEL UNDERPLATE

| 346/396 SERIES CARD EDGE CONNECTOR |
|------------------------------------|
| PART NUMBER: 346-078-558-804       |