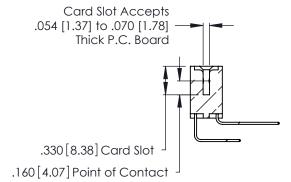

Contact Dimensions:
558-90 Degree Bend (Code 541 Contacts)
See Sheet 2 for Contact Code 555, 556, 558, 559, 560 Dimensions

.370 [9.4]

THIS IS A C.A.D. GENERATED DRAWING DO NOT MAKE MANUAL REVISIONS TO MASTER.