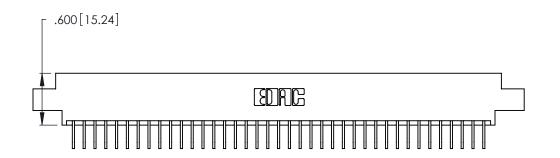

Contact Dimensions:
558-90 Degree Bend (Code 541 Contacts)
See Sheet 2 for Contact Code 555, 556, 558, 559, 560 Dimensions

.370 [9.4]

THIS IS A C.A.D. GENERATED DRAWING DO NOT MAKE MANUAL REVISIONS TO MASTER.