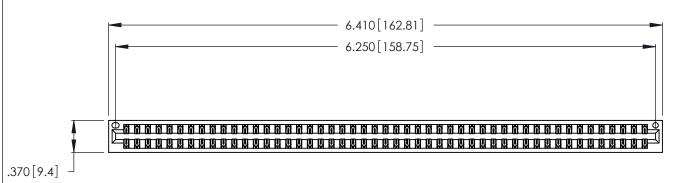

<u>Contact Dimensions:</u>
522-P.C. Tail .025 Sq. (0.64 Sq.) - Tail LG. =.440 (11.18)
.125 (3.18) Contact Spacing x .250 (6.35) Row Spacing

THIS IS A C.A.D. GENERATED DRAWING DO NOT MAKE MANUAL REVISIONS TO MASTER.

346/396 SERIES CARD EDGE CONNECTOR PART NUMBER: 346-098-522-201

YOUR CONNECTION TO QUALITY & SERVICE

**EDAC INC** TORONTO, ONTARIO CANADA

THESE DRAWINGS AND SPECIFICATIONS ARE THE PROPERTY OF EDAC INC.,AND SHALL NOT BE REPRODUCED, OR COPIED OR USED AS THE BASIS FOR THE MANUFACTURE OR SALE OF APPARATUS WITHOUT WRITTEN PERMISSION.