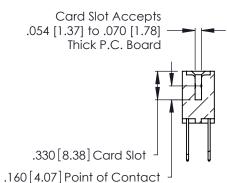

<u>Contact Dimensions:</u>
522-P.C. Tail .025 Sq. (0.64 Sq.) - Tail LG. =.440 (11.18)
.125 (3.18) Contact Spacing x .250 (6.35) Row Spacing

THIS IS A C.A.D. GENERATED DRAWING DO NOT MAKE MANUAL REVISIONS TO MASTER.

346/396 SERIES CARD EDGE CONNECTOR PART NUMBER: 346-098-522-201

YOUR CONNECTION TO QUALITY & SERVICE

**EDAC INC** TORONTO, ONTARIO CANADA

THESE DRAWINGS AND SPECIFICATIONS ARE THE PROPERTY OF EDAC INC.,AND SHALL NOT BE REPRODUCED, OR COPIED OR USED AS THE BASIS FOR THE MANUFACTURE OR SALE OF APPARATUS WITHOUT WRITTEN PERMISSION.