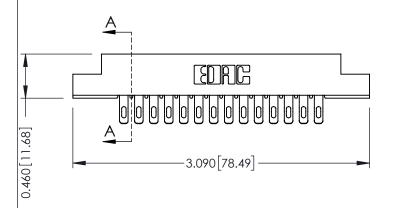

## **Mounting Option**

08-#4-40 Unified Threaded Inserts

## **Contact Detail**

555-Extender Board Bend (Code 500 Contacts) .156 [3.96] Contact Spacing x .140 [3.56] Row Spacing

**See Accompanying Page for: Mounting Options** 

305 / 315 / 355 Card Edge Connector Part Number: 355-028-555-208