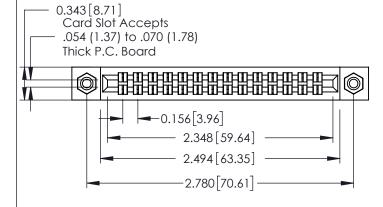

## **Contact Detail**

555-Extender Board Bend (Code 500 Contacts) .156 [3.96] Contact Spacing x .140 [3.56] Row Spacing

**See Accompanying Page for: Mounting Options** 

305 / 315 / 355 Card Edge Connector Part Number: 355-028-555-208

0.090[2.29] Point of Contact

0.295[7.49] Card Slot

305 Assembly YOUR CONNECTION TO QUALITY & SERVICE