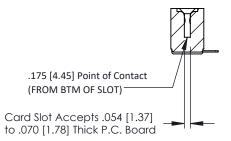

Mounting Option
.156 (3.96) Dia. Mounting Holes

**Contact Detail** 

90 Degree Bend (Code 401 Contacts) .156 [3.96] Contact Spacing x .200 [5.08] Row Spacing THIS IS A C.A.D. GENERATED DRAWING DO NOT MAKE MANUAL REVISIONS TO MASTER.