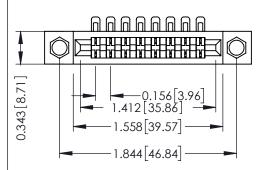

Mounting Option
.156 (3.96) Dia. Mounting Holes

**Contact Detail** 

90 Degree Bend (Code 401 Contacts) .156 [3.96] Contact Spacing x .200 [5.08] Row Spacing THIS IS A C.A.D. GENERATED DRAWING DO NOT MAKE MANUAL REVISIONS TO MASTER.