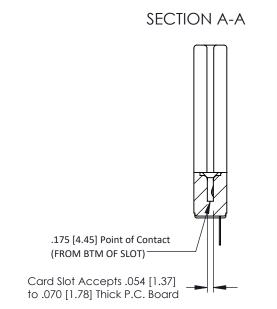

**Mounting Option** In-Line Card Guides **Contact Detail** 

Wire Hole .087x.013(2.21x0.33) - Tail LG=.282(7.16) .156 [3.96] Contact Spacing x .200 [5.08] Row Spacing