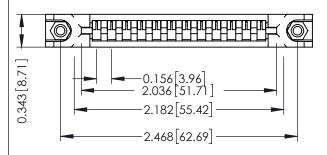

**Mounting Option** In-Line Card Guides **Contact Detail** 

Wire Hole .087x.013(2.21x0.33) - Tail LG=.282(7.16) .156 [3.96] Contact Spacing x .200 [5.08] Row Spacing