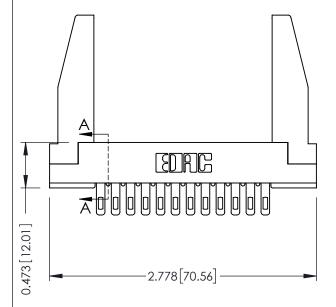

**Mounting Option** In-Line Card Guides **Contact Detail** 

Wire Hole .087x.013(2.21x0.33) - Tail LG=.282(7.16) .156 [3.96] Contact Spacing x .200 [5.08] Row Spacing