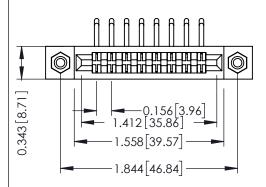

Mounting Option
#4-40 Unified Threaded Inserts

**Contact Detail** 

90 Degree Bend (Code 522 and 540 Contacts) .156 [3.96] Contact Spacing x .200 [5.08] Row Spacing THIS IS A C.A.D. GENERATED DRAWING DO NOT MAKE MANUAL REVISIONS TO MAS