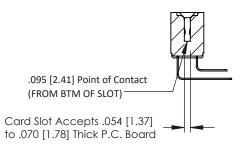

Mounting Option
#4-40 Unified Threaded Inserts

**Contact Detail** 

90 Degree Bend (Code 522 and 540 Contacts) .156 [3.96] Contact Spacing x .200 [5.08] Row Spacing THIS IS A C.A.D. GENERATED DRAWING DO NOT MAKE MANUAL REVISIONS TO MAS