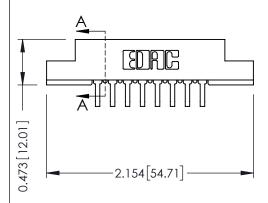

## SECTION A-A

307 ENG MASTER
DATE: AUG. 11/09

SHEET 1 OF 3

J.LEE

307 Assembly

NTS

| 307 / 357 Card Edge Connector<br>Part Number: 357-016-559-208 |                            |                                                                      | A( |
|---------------------------------------------------------------|----------------------------|----------------------------------------------------------------------|----|
|                                                               |                            |                                                                      | DF |
|                                                               |                            |                                                                      | С  |
|                                                               | EDAC INC                   | THESE DRAWINGS AND SPECIFICATIONS ARE THE PROPERTY OF EDAC INCAND    | S  |
|                                                               | TORONTO, ONTARIO<br>CANADA | SHALL NOT BE REPRODUCED, OR COPIE OR USED AS THE BASIS FOR APPARATUS | DF |