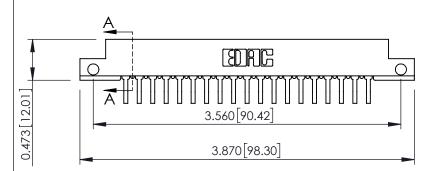

**Mounting Option Contact Detail** 

.128 (3.25) Dia. Side Mounting Holes 90 Degree Bend (Code 545 Contacts)

.156 [3.96] Contact Spacing x .200 [5.08] Row Spacing







**SECTION A-A** 

.095 [2.41] Point of Contact (FROM BTM OF SLOT) Card Slot Accepts .054 [1.37] to .070 [1.78] Thick P.C. Board

## **See Accompanying Pages for:**

- **Contact Bend Details**
- **Mounting Options**

307 / 357 Card Edge Connector Part Number: 357-019-458-112



| ACAD REFERENCE NO | . 307 ENG MASTER |
|-------------------|------------------|
| DRAWN: J.LEE      | DATE: AUG. 11/09 |
| CHECKED:          | DATE:            |
| SCALE: NTS        | SHEET 1 OF 3     |
| DRAWING NUMBER    | ISSUE            |

307 Assembly