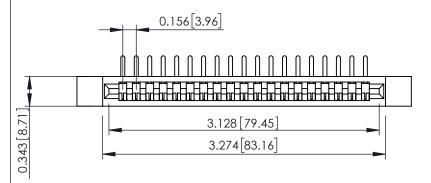

**Mounting Option Contact Detail** 

.128 (3.25) Dia. Side Mounting Holes 90 Degree Bend (Code 545 Contacts)

.156 [3.96] Contact Spacing x .200 [5.08] Row Spacing

**SECTION A-A** 

.095 [2.41] Point of Contact (FROM BTM OF SLOT) Card Slot Accepts .054 [1.37] to .070 [1.78] Thick P.C. Board