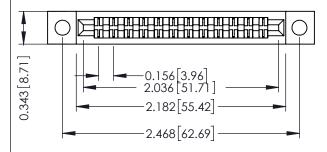

Mounting Option
.128 (3.25) Dia. Mounting Holes

**Contact Detail** 

Wire Hole .087x.013(2.21x0.33) - Tail LG .282(7.16) .156 [3.96] Contact Spacing x .200 [5.08] Row Spacing THIS IS A C.A.D. GENERATED DRAWING DO NOT MAKE MANUAL REVISIONS TO MAS