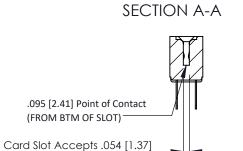

Mounting Option
.128 (3.25) Dia. Mounting Holes

**Contact Detail** 

Wire Hole .087x.013(2.21x0.33) - Tail LG .282(7.16) .156 [3.96] Contact Spacing x .200 [5.08] Row Spacing THIS IS A C.A.D. GENERATED DRAWING DO NOT MAKE MANUAL REVISIONS TO MAS