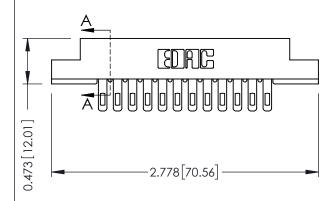

## **See Accompanying Pages for:**

- Contact Bend Details
- Mounting Options

J.LEE

307 Assembly

NTS

307 ENG MASTER

DATE: AUG. 11/09

SHEET 1 OF 3