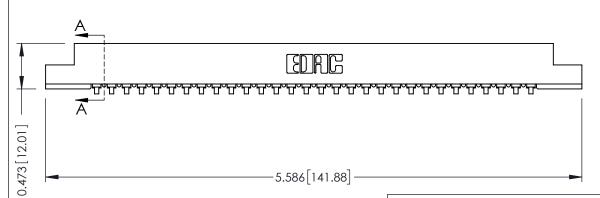

## **SECTION A-A**

**See Accompanying Pages for:** 

- Contact Bend Details
- Mounting Options

307 / 357 Card Edge Connector Part Number: 357-030-553-108

EDAC INC TORONTO, ONTARIO CANADA

YOUR CONNECTION TO QUALITY & SERVICE WITHOUT