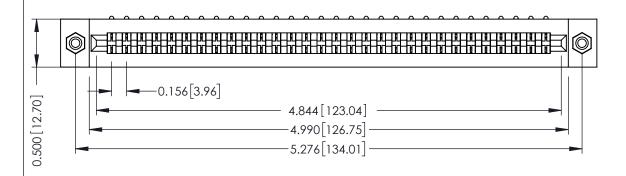

Mounting Option
#4-40 Unified Threaded Inserts

**Contact Detail** 

90 Degree Bend (Code 521 Contacts)

.156 [3.96] Contact Spacing x .200 [5.08] Row Spacing

THIS IS A C.A.D. GENERATED DRAWING

1330E NUMBER

ORIGINAL