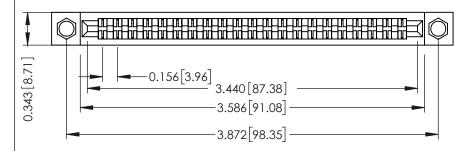

**Mounting Option** .156 (3.96) Dia. Mounting Holes **Contact Detail** 

Wire Hole .087x.013(2.21x0.33) - Tail LG .282(7.16) .156 [3.96] Contact Spacing x .200 [5.08] Row Spacing

## **See Accompanying Pages for:**

- **Contact Bend Details**
- **Mounting Options**

307 / 357 Card Edge Connector Part Number: 357-042-400-204

| ACAD REFERENCE NO. 307 ENG MASTER |                  |
|-----------------------------------|------------------|
| DRAWN: J.LEE                      | DATE: AUG. 11/09 |
| CHECKED:                          | DATE:            |
| SCALE: NTS                        | SHEET 1 OF 3     |
| DRAWING NUMBER                    | ISSUE            |

307 Assembly