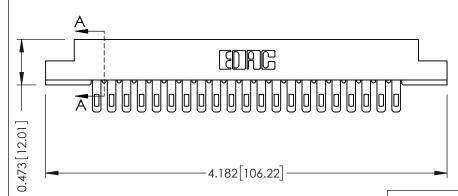

## SECTION A-A

.095 [2.41] Point of Contact (FROM BTM OF SLOT) Card Slot Accepts .054 [1.37] to .070 [1.78] Thick P.C. Board

## **See Accompanying Pages for:**

- **Contact Bend Details**
- **Mounting Options**

307 / 357 Card Edge Connector Part Number: 357-042-400-204

| ACAD REFERENCE NO. 307 ENG MASTER |                  |
|-----------------------------------|------------------|
| DRAWN: J.LEE                      | DATE: AUG. 11/09 |
| CHECKED:                          | DATE:            |
| SCALE: NTS                        | SHEET 1 OF 3     |
| DRAWING NUMBER                    | ISSUE            |

307 Assembly