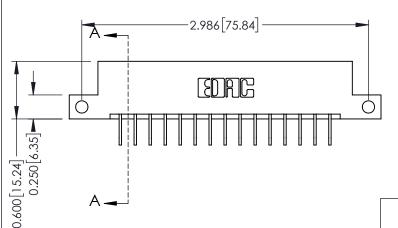

337 / 387 Series Card Edge Connector Part Number: 387-015-558-112

**EDAC INC** TORONTO, ONTARIO CANADA

THESE DRAWINGS AND SPECIFICATIONS ARE THE PROPERTY OF EDAC INC.,AND SHALL NOT BE REPRODUCED, OR COPIED OR USED AS THE BASIS FOR THE MANUFACTURE OR SALE OF APPARATUS WITHOUT WRITTEN PERMISSION.

| ACAD REFERENCE NO. 337 ENG MASTE |                  |  |  |
|----------------------------------|------------------|--|--|
| DRAWN: J.LEE                     | DATE: OCT. 06/09 |  |  |
| CHECKED:                         | DATE:            |  |  |
| SCALE: NTS                       | SHEET 1 OF 3     |  |  |
| DRAWING NUMBER                   | ISSUE            |  |  |
| 337 Assembly                     | 1 1              |  |  |