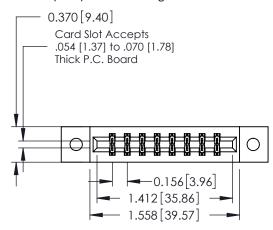

**Mounting Option** 

02-.128 (3.25) Dia. Mounting Holes

**Contact Detail** 

524-P.C. Tail .018 Sq.(0.46 Sq.) - Tail LG=.175(4.45) .156 [3.96] Contact Spacing x .200 [5.08] Row Spacing

THIS IS A C.A.D. GENERATED DRAWING DO NOT MAKE MANUAL REVISIONS TO MASTER.