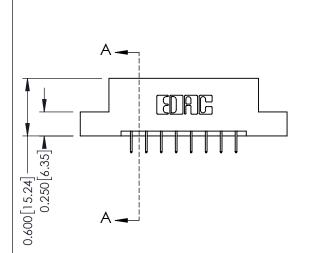

**Mounting Option** 

02-.128 (3.25) Dia. Mounting Holes

**Contact Detail** 

524-P.C. Tail .018 Sq.(0.46 Sq.) - Tail LG=.175(4.45) .156 [3.96] Contact Spacing x .200 [5.08] Row Spacing

THIS IS A C.A.D. GENERATED DRAWING DO NOT MAKE MANUAL REVISIONS TO MASTER.