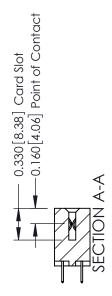

**Mounting Option** 

02-.128 (3.25) Dia. Mounting Holes

**Contact Detail** 

524-P.C. Tail .018 Sq.(0.46 Sq.) - Tail LG=.175(4.45) .156 [3.96] Contact Spacing x .200 [5.08] Row Spacing

THIS IS A C.A.D. GENERATED DRAWING DO NOT MAKE MANUAL REVISIONS TO MASTER.