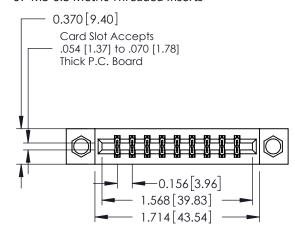

## **Mounting Option**

07-M3-0.5 Metric Threaded Inserts

ISSUE NUMBER

ORIGINAL

1

**See Accompanying Pages for:** 

- **Contact Bend Details**
- **Mounting Options**

| 337 / 387 Series Card Edge Connector |
|--------------------------------------|
| Part Number: 387-018-541-807         |