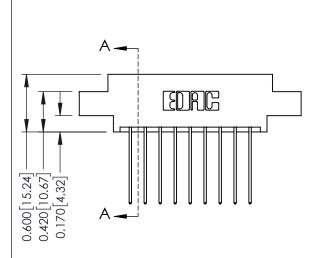

## **Contact Detail**

541-Wire Wrap .025 Sq.(0.64 Sq.) - Tail LG=.750(19.05) .156 [3.96] Contact Spacing x .200 [5.08] Row Spacing

THIS IS A C.A.D. GENERATED DRAWING DO NOT MAKE MANUAL REVISIONS TO MASTER.

0.160 [4.06] Point of Contact Card Slot

0.330 [8.38]

ISSUE NUMBER

ORIGINAL

1

| 337 / 387 Series Card Edge Connector<br>Contact Bend Detail                                                              |                                                                                                                              | ACAD REFERENCE NO. | 337 ENG MASTER   |               |
|--------------------------------------------------------------------------------------------------------------------------|------------------------------------------------------------------------------------------------------------------------------|--------------------|------------------|---------------|
|                                                                                                                          |                                                                                                                              | DRAWN: J.LEE       | DATE: OCT. 06/09 |               |
|                                                                                                                          |                                                                                                                              | CHECKED:           | DATE:            |               |
| TORONTO, ONTARIO SHALL NOT BE REPRO- CANADA ARE THE PROPERTY O SHALL NOT BE REPRO- OR USED AS THE BASI MANUFACTURE OR SA | THESE DRAWINGS AND SPECIFICATIONS                                                                                            | SCALE: NTS         | SHEET            | 2 <b>OF</b> 3 |
|                                                                                                                          | SHALL NOT BE REPRODUCED, OR COPIED OR USED AS THE BASIS FOR THE MANUFACTURE OR SALE OF APPARATUS WITHOUT WRITTEN PERMISSION. | DRAWING NUMBER     |                  | ISSUE         |
|                                                                                                                          |                                                                                                                              | 337 Assembly       |                  | 1             |