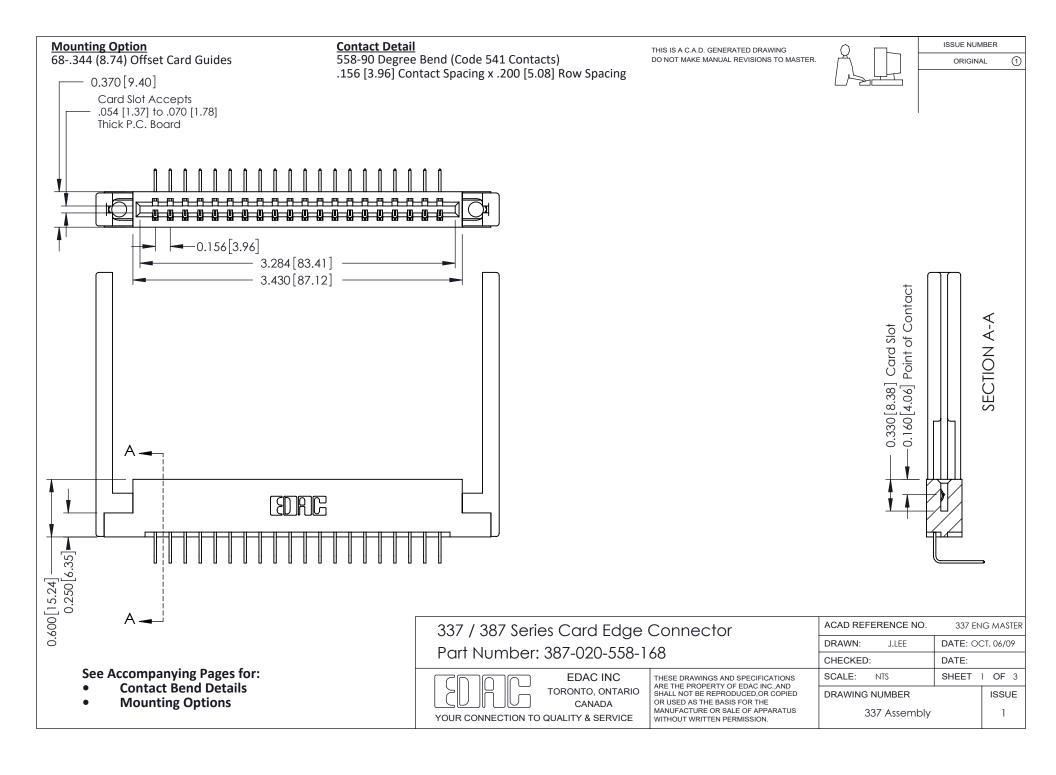

ISSUE NUMBER

ORIGINAL

1

| 337 / 387 Series Card Edge Connector<br>Contact Bend Detail           |                                                                                                                                                                                                  | ACAD REFERENCE NO. 337 E |                  | G MASTER      |
|-----------------------------------------------------------------------|--------------------------------------------------------------------------------------------------------------------------------------------------------------------------------------------------|--------------------------|------------------|---------------|
|                                                                       |                                                                                                                                                                                                  | DRAWN: J.LEE             | DATE: OCT. 06/09 |               |
|                                                                       |                                                                                                                                                                                                  | CHECKED: DATE:           |                  |               |
| EDAC INC TORONTO, ONTARIO CANADA YOUR CONNECTION TO QUALITY & SERVICE | THESE DRAWINGS AND SPECIFICATIONS ARE THE PROPERTY OF EDAC INC.,AND SHALL NOT BE REPRODUCED, OR COPIED OR USED AS THE BASIS FOR THE MANUFACTURE OR SALE OF APPARATUS WITHOUT WRITTEN PERMISSION. | SCALE: NTS               | SHEET            | 2 <b>OF</b> 3 |
|                                                                       |                                                                                                                                                                                                  | DRAWING NUMBER           |                  | ISSUE         |
|                                                                       |                                                                                                                                                                                                  | 337 Assembly             |                  | 1             |