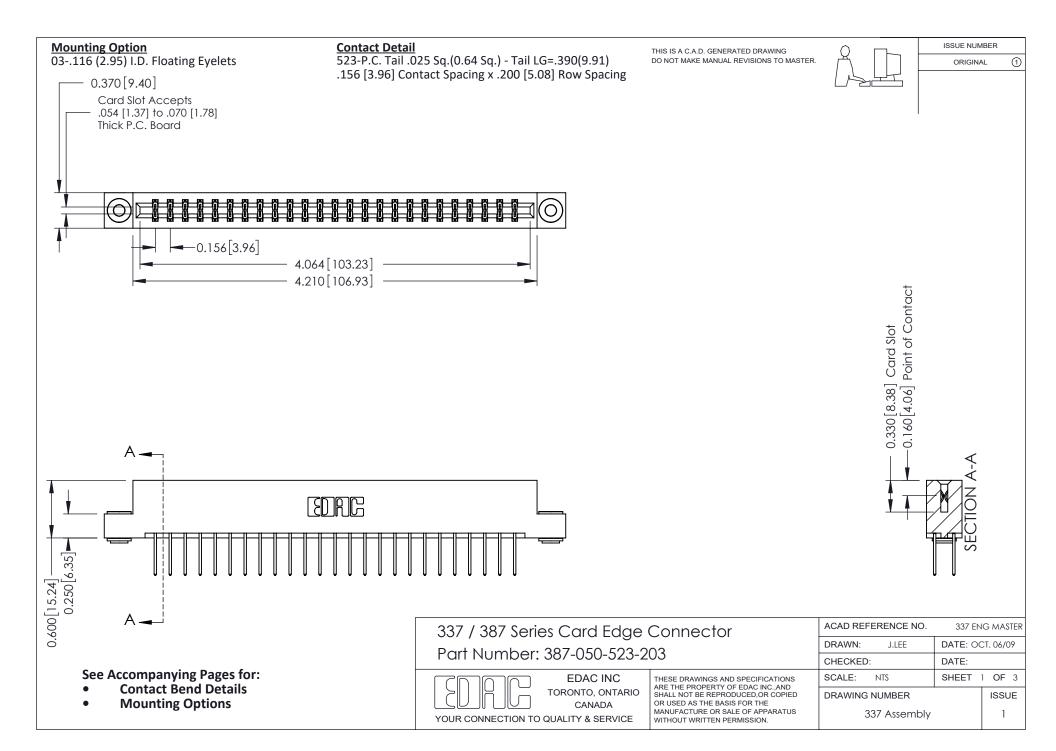

ISSUE NUMBER

ORIGINAL

1



| 337 / 387 Series Card Edge Connector<br>Contact Bend Detail           |                                                                                                                                                                                                  | ACAD REFERENCE NO. 337 E |                  | G MASTER      |
|-----------------------------------------------------------------------|--------------------------------------------------------------------------------------------------------------------------------------------------------------------------------------------------|--------------------------|------------------|---------------|
|                                                                       |