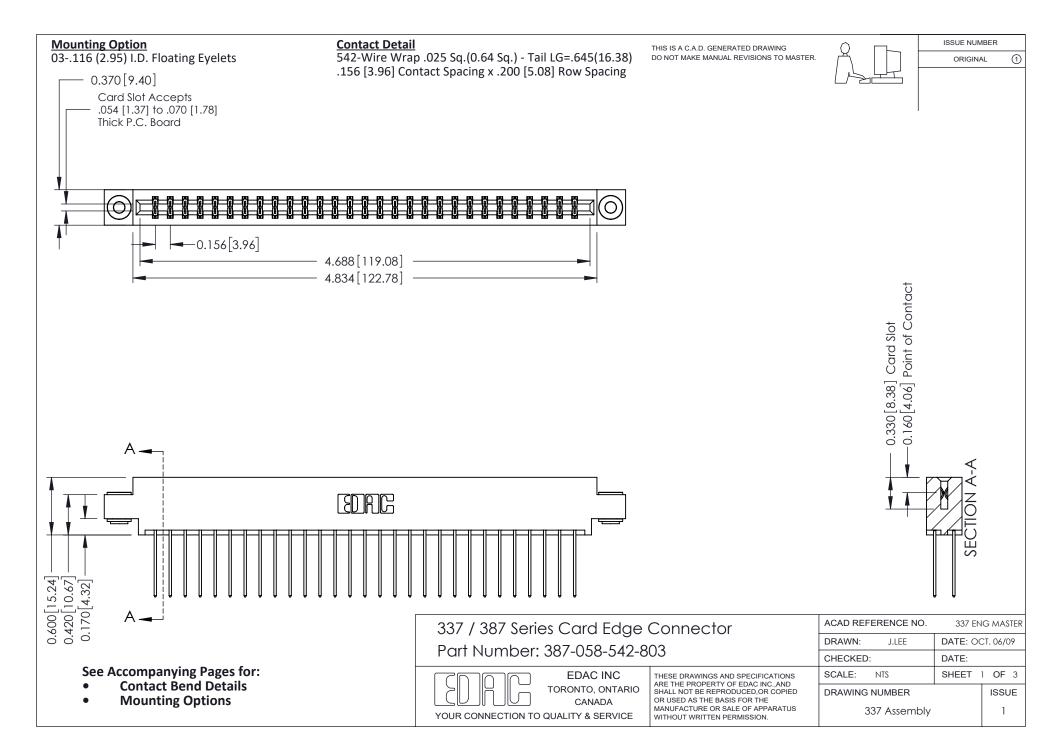

ISSUE NUMBER

ORIGINAL

1



| 337 / 387 Series Card Edge Connector<br>Contact Bend Detail           |                                                                                                                                                                                                  | ACAD REFERENCE NO. 337 E |                  | G MASTER      |
|-----------------------------------------------------------------------|--------------------------------------------------------------------------------------------------------------------------------------------------------------------------------------------------|--------------------------|------------------|---------------|
|                                                                       |