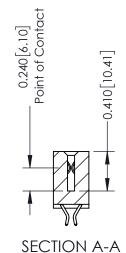

THIS IS A C.A.D. GENERATED DRAWING DO NOT MAKE MANUAL REVISIONS TO MASTER. ISSUE NUMBER

ORIGINAL

1

| 342 / 392 Series Card Edge Connector<br>Contact Bend Detail |                                                                                                                                                                                               | ACAD REFERENCE NO. 342 ENG MASTER |             |                  |        |  |
|-------------------------------------------------------------|-----------------------------------------------------------------------------------------------------------------------------------------------------------------------------------------------|-----------------------------------|-------------|------------------|--------|--|
|                                                             |                                                                                                                                                                                               | DRAWN:                            | J.LEE       | DATE: OCT. 06/09 |        |  |
|                                                             |                                                                                                                                                                                               | CHECKED:                          |             | DATE:            |        |  |
| TORONTO, ONTARIO                                            | THESE DRAWINGS AND SPECIFICATIONS ARE THE PROPERTY OF EDAC INCAND SHALL NOT BE REPRODUCED,OR COPIED OR USED AS THE BASIS FOR THE MANUFACTURE OR SALE OF APPARATUS WITHOUT WRITTEN PERMISSION. | SCALE:                            | NTS         | SHEET :          | 2 OF 3 |  |
|                                                             |                                                                                                                                                                                               | DRAWING                           | NUMBER      |                  | ISSUE  |  |
| YOUR CONNECTION TO QUALITY & SERVICE                        |                                                                                                                                                                                               | 3                                 | 42 Assembly |                  | 1      |  |