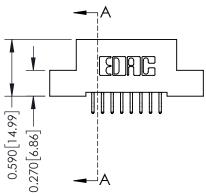

## **Contact Detail**

556-Extender Board Bend (Code 520 Contacts) .100 [2.54] Contact Spacing x .200 [5.08] Row Spacing

| 342 / 392 Card Edge Connector<br>Part Number: 392-016-556-208 |                                                                                                                                                                                                 | ACAD REFERENCE NO. 342 ENG MASTER |         |           |  |
|---------------------------------------------------------------|-------------------------------------------------------------------------------------------------------------------------------------------------------------------------------------------------|-----------------------------------|---------|-----------|--|
|                                                               |                                                                                                                                                                                                 | DRAWN: J.LEE                      | DATE: O | CT. 06/09 |  |
|                                                               |                                                                                                                                                                                                 | CHECKED:                          | DATE:   |           |  |
| TORONTO, ONTARIO                                              | THESE DRAWINGS AND SPECIFICATIONS ARE THE PROPERTY OF EDAC INC.,AND SHALL NOT BE REPRODUCED,OR COPIED OR USED AS THE BASIS FOR THE MANUFACTURE OR SALE OF APPARATUS WITHOUT WRITTEN PERMISSION. | SCALE: NTS                        | SHEET   | 1 OF 3    |  |
|                                                               |                                                                                                                                                                                                 | DRAWING NUMBER                    |         | ISSUE     |  |
|                                                               |                                                                                                                                                                                                 | 342 Assembly                      |         | 1         |  |