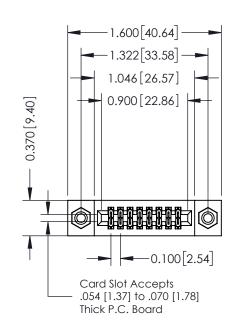

## **Contact Detail**

556-Extender Board Bend (Code 520 Contacts) .100 [2.54] Contact Spacing x .200 [5.08] Row Spacing

| 342 / 392 Card Edge Connector<br>Part Number: 392-016-556-208 |                                                                                                                                                                                                 | ACAD REFERENCE NO. 342 ENG MASTER |         |           |  |
|---------------------------------------------------------------|-------------------------------------------------------------------------------------------------------------------------------------------------------------------------------------------------|-----------------------------------|---------|-----------|--|
|                                                               |                                                                                                                                                                                                 | DRAWN: J.LEE                      | DATE: O | CT. 06/09 |  |
|                                                               |                                                                                                                                                                                                 | CHECKED:                          | DATE:   |           |  |
| TORONTO, ONTARIO                                              | THESE DRAWINGS AND SPECIFICATIONS ARE THE PROPERTY OF EDAC INC.,AND SHALL NOT BE REPRODUCED,OR COPIED OR USED AS THE BASIS FOR THE MANUFACTURE OR SALE OF APPARATUS WITHOUT WRITTEN PERMISSION. | SCALE: NTS                        | SHEET   | 1 OF 3    |  |
|                                                               |                                                                                                                                                                                                 | DRAWING NUMBER                    |         | ISSUE     |  |
|                                                               |                                                                                                                                                                                                 | 342 Assembly                      |         | 1         |  |