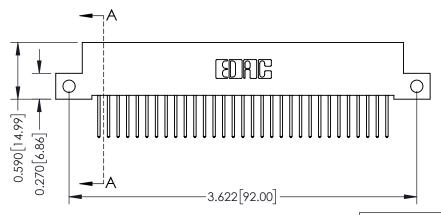

**Mounting Option** 

12-.128 (3.25) Dia. Side Mounting Holes

**Contact Detail** 

523-P.C. Tail .025 Sq.(0.64 Sq.) - Tail LG=.400(10.16) .100 [2.54] Contact Spacing x .200 [5.08] Row Spacing

**See Accompanying Pages for:** 

- **Contact Bend Details**
- **Mounting Options**

342 / 392 Card Edge Connector Part Number: 392-031-523-112

YOUR CONNECTION TO QUALITY & SERVICE

342 ENG MASTER J.LEE DATE: OCT. 06/09 SHEET 1 OF 3

342 Assembly

THIS IS A C.A.D. GENERATED DRAWING DO NOT MAKE MANUAL REVISIONS TO MASTER

ISSUE NUMBER

ORIGINAL

1

| 342 / 392 Card Edge Connector<br>Mounting Options |                                                                                                                                                                                               | ACAD REFERENCE NO. 342 ENG MASTER |                         |        |  |  |
|---------------------------------------------------|-----------------------------------------------------------------------------------------------------------------------------------------------------------------------------------------------|-----------------------------------|-------------------------|--------|--|--|
|                                                   |                                                                                                                                                                                               | DRAWN: J.LEE                      | DATE: <b>OCT. 06/09</b> |        |  |  |
|                                                   |                                                                                                                                                                                               | CHECKED:                          | DATE:                   |        |  |  |
| TORONTO, ONTARIO                                  | THESE DRAWINGS AND SPECIFICATIONS ARE THE PROPERTY OF EDAC INCAND SHALL NOT BE REPRODUCED,OR COPIED OR USED AS THE BASIS FOR THE MANUFACTURE OR SALE OF APPARATUS WITHOUT WRITTEN PERMISSION. | SCALE: NTS                        | SHEET :                 | 3 OF 3 |  |  |
|                                                   |                                                                                                                                                                                               | DRAWING NUMBER                    | •                       | ISSUE  |  |  |
| YOUR CONNECTION TO QUALITY & SERVICE              |                                                                                                                                                                                               | 342 Assembly                      |                         | 1      |  |  |