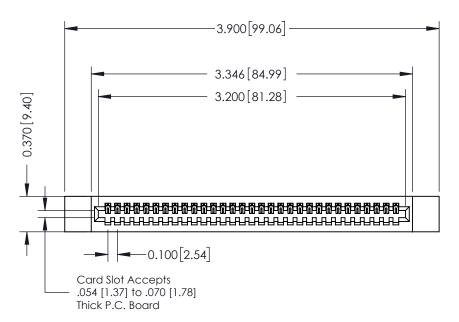

**Mounting Option** 

12-.128 (3.25) Dia. Side Mounting Holes

**Contact Detail** 

523-P.C. Tail .025 Sq.(0.64 Sq.) - Tail LG=.400(10.16) .100 [2.54] Contact Spacing x .200 [5.08] Row Spacing

**See Accompanying Pages for:** 

- **Contact Bend Details**
- **Mounting Options**

342 / 392 Card Edge Connector Part Number: 392-031-523-112

YOUR CONNECTION TO QUALITY & SERVICE

342 ENG MASTER J.LEE DATE: OCT. 06/09 SHEET 1 OF 3

342 Assembly

THIS IS A C.A.D. GENERATED DRAWING DO NOT MAKE MANUAL REVISIONS TO MASTER. ISSUE NUMBER

ORIGINAL

1

| 342 / 392 Series Card Edge Connector<br>Contact Bend Detail |                                                                                                                                                                                                  | ACAD REFERENCE NO. 342 ENG MASTER |             |                  |        |
|-------------------------------------------------------------|--------------------------------------------------------------------------------------------------------------------------------------------------------------------------------------------------|-----------------------------------|-------------|------------------|--------|
|                                                             |                                                                                                                                                                                                  | DRAWN:                            | J.LEE       | DATE: OCT. 06/09 |        |
|                                                             |                                                                                                                                                                                                  | CHECKED:                          |             | DATE:            |        |
| TORONTO, ONTARIO                                            | THESE DRAWINGS AND SPECIFICATIONS ARE THE PROPERTY OF EDAC INC. AND SHALL NOT BE REPRODUCED, OR COPIED OR USED AS THE BASIS FOR THE MANUFACTURE OR SALE OF APPARATUS WITHOUT WRITTEN PERMISSION. | SCALE:                            | NTS         | SHEET :          | 2 OF 3 |
|                                                             |                                                                                                                                                                                                  | DRAWING                           | NUMBER      |                  | ISSUE  |
| YOUR CONNECTION TO QUALITY & SERVICE                        |                                                                                                                                                                                                  | 3                                 | 42 Assembly |                  | 1      |