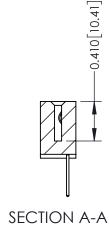

**Mounting Option** 

12-.128 (3.25) Dia. Side Mounting Holes

**Contact Detail** 

523-P.C. Tail .025 Sq.(0.64 Sq.) - Tail LG=.400(10.16) .100 [2.54] Contact Spacing x .200 [5.08] Row Spacing

**See Accompanying Pages for:** 

- **Contact Bend Details**
- **Mounting Options**

342 / 392 Card Edge Connector Part Number: 392-031-523-112

YOUR CONNECTION TO QUALITY & SERVICE

342 ENG MASTER J.LEE DATE: OCT. 06/09 SHEET 1 OF 3

342 Assembly

THIS IS A C.A.D. GENERATED DRAWING DO NOT MAKE MANUAL REVISIONS TO MASTER. ISSUE NUMBER

ORIGINAL

1

| 342 / 392 Series Card Edge Connector<br>Contact Bend Detail |                                                                                                                                                                                                  | ACAD REFERENCE NO. 342 ENG MASTER |             |                  |        |
|-------------------------------------------------------------|--------------------------------------------------------------------------------------------------------------------------------------------------------------------------------------------------|-----------------------------------|-------------|------------------|--------|
|                                                             |                                                                                                                                                                                                  | DRAWN:                            | J.LEE       | DATE: OCT. 06/09 |        |
|                                                             |                                                                                                                                                                                                  | CHECKED:                          |             | DATE:            |        |
| TORONTO, ONTARIO                                            | THESE DRAWINGS AND SPECIFICATIONS ARE THE PROPERTY OF EDAC INC. AND SHALL NOT BE REPRODUCED, OR COPIED OR USED AS THE BASIS FOR THE MANUFACTURE OR SALE OF APPARATUS WITHOUT WRITTEN PERMISSION. | SCALE:                            | NTS         | SHEET :          | 2 OF 3 |
|                                                             |                                                                                                                                                                                                  | DRAWING                           | NUMBER      |                  | ISSUE  |
| YOUR CONNECTION TO QUALITY & SERVICE                        |                                                                                                                                                                                                  | 3                                 | 42 Assembly |                  | 1      |