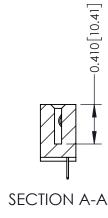

342 ENG MASTER J.LEE DATE: OCT. 06/09 SHEET 1 OF 3 NTS

342 Assembly

THIS IS A C.A.D. GENERATED DRAWING DO NOT MAKE MANUAL REVISIONS TO MASTER. ISSUE NUMBER

ORIGINAL

1

| 342 / 392 Series Card Edge Connector<br>Contact Bend Detail |                                                                                                                                   | ACAD REFERENCE NO. 342 ENG MASTER |             |          |          |
|-------------------------------------------------------------|-----------------------------------------------------------------------------------------------------------------------------------|-----------------------------------|-------------|----------|----------|
|                                                             |                                                                                                                                   | DRAWN:                            | J.LEE       | DATE: OC | T. 06/09 |
|                                                             |                                                                                                                                   | CHECKED:                          |             | DATE:    |          |
| EDAC INC                                                    | ARE THE PROPERTY OF EDAC INC.,AND SHALL NOT BE REPRODUCED,OR COPIED OR USED AS THE BASIS FOR THE MANUFACTURE OR SALE OF APPARATUS | SCALE:                            | NTS         | SHEET :  | 2 OF 3   |
| TORONTO, ONTARIO                                            |                                                                                                                                   | DRAWING                           | NUMBER      |          | ISSUE    |
| YOUR CONNECTION TO QUALITY & SERVICE                        |                                                                                                                                   | 3                                 | 42 Assembly |          | 1        |