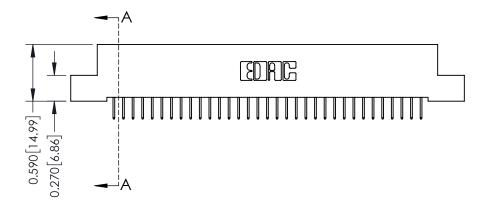

342 ENG MASTER J.LEE DATE: OCT. 06/09 SHEET 1 OF 3 NTS

342 Assembly

THIS IS A C.A.D. GENERATED DRAWING DO NOT MAKE MANUAL REVISIONS TO MASTER. ISSUE NUMBER

ORIGINAL

1

| 342 / 392 Series Card Edge Connector<br>Contact Bend Detail |                                                                                                                                   | ACAD REFERENCE NO. 342 ENG MASTER |             |          |          |
|-------------------------------------------------------------|-----------------------------------------------------------------------------------------------------------------------------------|-----------------------------------|-------------|----------|----------|
|                                                             |                                                                                                                                   | DRAWN:                            | J.LEE       | DATE: OC | T. 06/09 |
|                                                             |                                                                                                                                   | CHECKED:                          |             | DATE:    |          |
| EDAC INC                                                    | ARE THE PROPERTY OF EDAC INC.,AND SHALL NOT BE REPRODUCED,OR COPIED OR USED AS THE BASIS FOR THE MANUFACTURE OR SALE OF APPARATUS | SCALE:                            | NTS         | SHEET :  | 2 OF 3   |
| TORONTO, ONTARIO                                            |                                                                                                                                   | DRAWING                           | NUMBER      |          | ISSUE    |
| YOUR CONNECTION TO QUALITY & SERVICE                        |                                                                                                                                   | 3                                 | 42 Assembly |          | 1        |