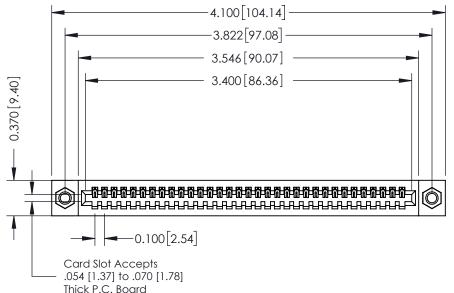

## **Mounting Option** 07-M3-0.5 Metric Threaded Inserts 0.370 [9.40]

**Contact Detail** 524-P.C. Tail .018 Sq.(0.46 Sq.) - Tail LG=.185(4.70) .100 [2.54] Contact Spacing x .200 [5.08] Row Spacing

## **See Accompanying Pages for:**

- **Contact Bend Details**
- **Mounting Options**

| 342 / 392 Card Edge Connector |
|-------------------------------|
| Part Number: 392-033-524-107  |

YOUR CONNECTION TO QUALITY & SERVICE