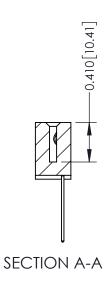

## **Contact Detail**

542-Wire Wrap .025 Sq.(0.64 Sq.) - Tail LG=.655(16.64) .100 [2.54] Contact Spacing x .200 [5.08] Row Spacing