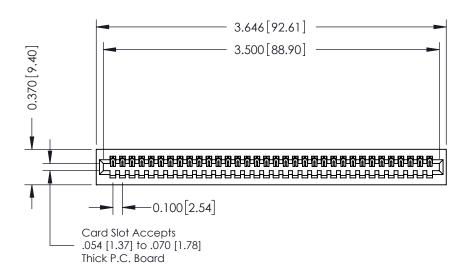

## **See Accompanying Pages for:**

- **Contact Bend Details**
- **Mounting Options**

342 / 392 Card Edge Connector Part Number: 392-034-542-101

YOUR CONNECTION TO QUALITY & SERVICE

342 ENG MASTER J.LEE DATE: OCT. 06/09 SHEET 1 OF 3

342 Assembly

THIS IS A C.A.D. GENERATED DRAWING DO NOT MAKE MANUAL REVISIONS TO MASTER. ISSUE NUMBER

ORIGINAL

1

| 342 / 392 Series Card Edge Connector<br>Contact Bend Detail |                                                                                                                                                                                                  | ACAD REFERENCE NO. 342 ENG MASTER |             |                  |        |
|-------------------------------------------------------------|--------------------------------------------------------------------------------------------------------------------------------------------------------------------------------------------------|-----------------------------------|-------------|------------------|--------|
|                                                             |                                                                                                                                                                                                  | DRAWN:                            | J.LEE       | DATE: OCT. 06/09 |        |
|                                                             |                                                                                                                                                                                                  | CHECKED:                          |             | DATE:            |        |
| TORONTO, ONTARIO                                            | THESE DRAWINGS AND SPECIFICATIONS ARE THE PROPERTY OF EDAC INC. AND SHALL NOT BE REPRODUCED, OR COPIED OR USED AS THE BASIS FOR THE MANUFACTURE OR SALE OF APPARATUS WITHOUT WRITTEN PERMISSION. | SCALE:                            | NTS         | SHEET :          | 2 OF 3 |
|                                                             |                                                                                                                                                                                                  | DRAWING                           | NUMBER      |                  | ISSUE  |
| YOUR CONNECTION TO QUALITY & SERVICE                        |                                                                                                                                                                                                  | 3                                 | 42 Assembly |                  | 1      |