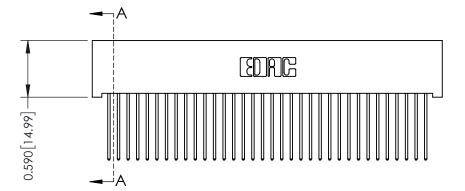

## **Contact Detail**

542-Wire Wrap .025 Sq.(0.64 Sq.) - Tail LG=.655(16.64) .100 [2.54] Contact Spacing x .200 [5.08] Row Spacing

## **See Accompanying Pages for:**

- **Contact Bend Details**
- **Mounting Options**

342 / 392 Card Edge Connector Part Number: 392-034-542-101

YOUR CONNECTION TO QUALITY & SERVICE

342 ENG MASTER J.LEE DATE: OCT. 06/09 SHEET 1 OF 3