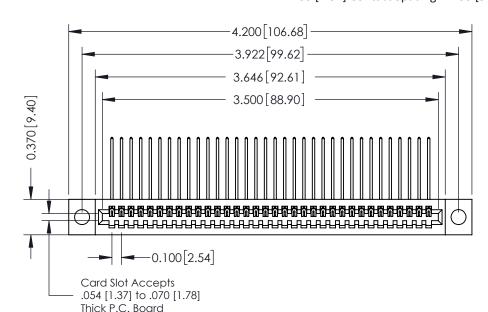

342 / 392 Card Edge Connector Part Number: 392-034-559-104

YOUR CONNECTION TO QUALITY & SERVICE

CANADA

342 ENG MASTER J.LEE DATE: OCT. 06/09 SHEET 1 OF 3 342 Assembly

THIS IS A C.A.D. GENERATED DRAWING DO NOT MAKE MANUAL REVISIONS TO MASTER. ISSUE NUMBER