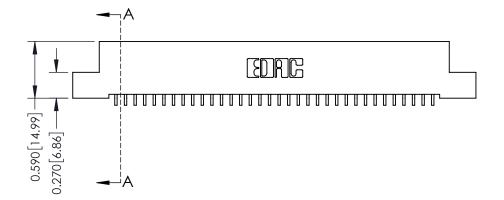

342 / 392 Card Edge Connector Part Number: 392-034-559-104

YOUR CONNECTION TO QUALITY & SERVICE

CANADA

342 ENG MASTER J.LEE DATE: OCT. 06/09 SHEET 1 OF 3 342 Assembly

THIS IS A C.A.D. GENERATED DRAWING DO NOT MAKE MANUAL REVISIONS TO MASTER. ISSUE NUMBER