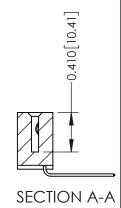

342 / 392 Card Edge Connector Part Number: 392-034-559-104

YOUR CONNECTION TO QUALITY & SERVICE

CANADA

342 ENG MASTER J.LEE DATE: OCT. 06/09 SHEET 1 OF 3 342 Assembly

THIS IS A C.A.D. GENERATED DRAWING DO NOT MAKE MANUAL REVISIONS TO MASTER. ISSUE NUMBER