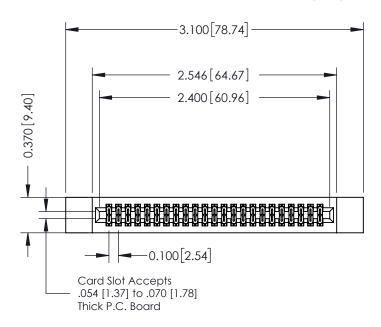

## 342 / 392 Card Edge Connector Part Number: 392-046-541-212

YOUR CONNECTION I

TORONTO, ONTARIO CANADA

ARE THE PROPERTY OF EDAC INC.,AND SHALL NOT BE REPRODUCED,OR COPIED OR USED AS THE BASIS FOR THE MANUFACTURE OR SALE OF APPARATUS WITHOUT WRITTEN PERMISSION.

| DRAWN: J.LEE   | DATE: OCT. 06/09 |
|----------------|------------------|
| CHECKED:       | DATE:            |
| SCALE: NTS     | SHEET 1 OF 3     |
| DRAWING NUMBER | ISSUE            |
| 342 Assembly   | 1                |