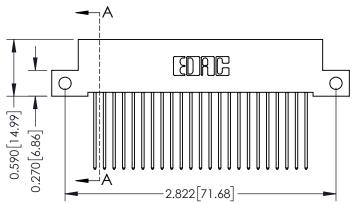

## 342 / 392 Card Edge Connector Part Number: 392-046-541-212

YOUR CONNECTION I

TORONTO, ONTARIO CANADA

ARE THE PROPERTY OF EDAC INC.,AND SHALL NOT BE REPRODUCED,OR COPIED OR USED AS THE BASIS FOR THE MANUFACTURE OR SALE OF APPARATUS WITHOUT WRITTEN PERMISSION.

| DRAWN: J.LEE   | DATE: OCT. 06/09 |
|----------------|------------------|
| CHECKED:       | DATE:            |
| SCALE: NTS     | SHEET 1 OF 3     |
| DRAWING NUMBER | ISSUE            |
| 342 Assembly   | 1                |