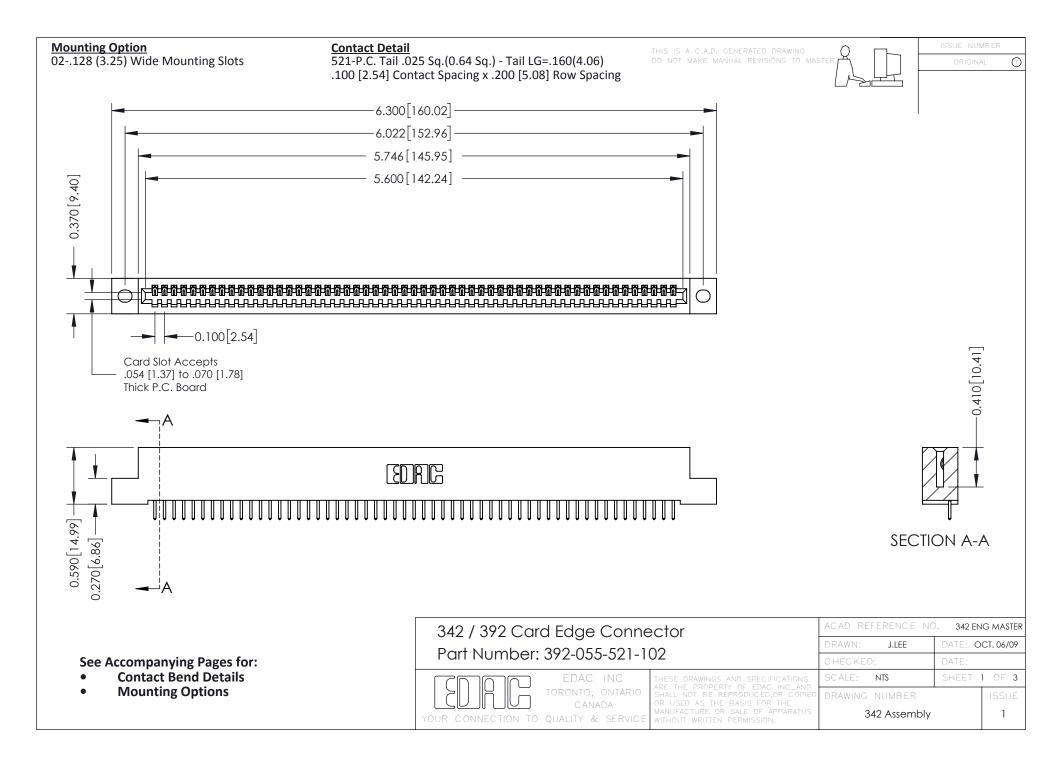

THIS IS A C.A.D. GENERATED DRAWING DO NOT MAKE MANUAL REVISIONS TO MASTER. ISSUE NUMBER

ORIGINAL

1



| 342 / 392 Series Card Edge Connector<br>Contact Bend Detail |                                                                                                                                                                                                  | ACAD REFERENCE NO. 342 ENG MASTER |             |                  |        |
|-------------------------------------------------------------|--------------------------------------------------------------------------------------------------------------------------------------------------------------------------------------------------|-----------------------------------|-------------|------------------|--------|
|