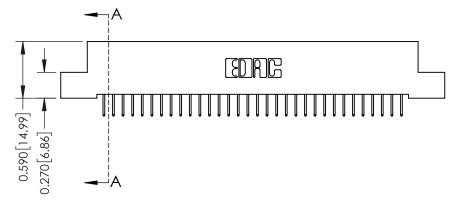

## **See Accompanying Pages for:**

- **Contact Bend Details**
- **Mounting Options**

342 / 392 Card Edge Connector Part Number: 392-064-524-202

YOUR CONNECTION TO QUALITY & SERVICE

|   | ACAD REFERENCE NO | 342 ENG MASTER          |
|---|-------------------|-------------------------|
|   | DRAWN: J.LEE      | DATE: <b>OCT. 06/09</b> |
|   | CHECKED:          | DATE:                   |
|   | SCALE: NTS        | SHEET 1 OF 3            |
| ) | DRAWING NUMBER    | ISSUE                   |

342 Assembly

THIS IS A C.A.D. GENERATED DRAWING DO NOT MAKE MANUAL REVISIONS TO MASTER. ISSUE NUMBER

ORIGINAL

1

| 342 / 392 Series Card Edge Connector |                                                                                                                                                                                                 |          | ACAD REFERENCE NO. 342 ENG MASTER |                  |        |  |
|--------------------------------------|-------------------------------------------------------------------------------------------------------------------------------------------------------------------------------------------------|----------|-----------------------------------|------------------|--------|--|
| Contact Bend Detail                  |                                                                                                                                                                                                 | DRAWN:   | J.LEE                             | DATE: OCT. 06/09 |        |  |
|                                      |                                                                                                                                                                                                 | CHECKED: |                                   | DATE:            |        |  |
|                                      | THESE DRAWINGS AND SPECIFICATIONS ARE THE PROPERTY OF EDAC INC.,AND SHALL NOT BE REPRODUCED,OR COPIED OR USED AS THE BASIS FOR THE MANUFACTURE OR SALE OF APPARATUS WITHOUT WRITTEN PERMISSION. | SCALE:   | NTS                               | SHEET :          | 2 OF 3 |  |
| TORONTO, ONTARIO                     |                                                                                                                                                                                                 | DRAWING  | NUMBER                            |                  | ISSUE  |  |
| OUR CONNECTION TO QUALITY & SERVICE  |                                                                                                                                                                                                 | 3        | 42 Assembly                       |                  | 1      |  |