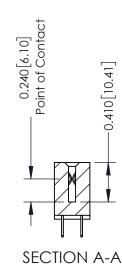

**Mounting Option** 

02-.128 (3.25) Wide Mounting Slots

**Contact Detail** 

524-P.C. Tail .018 Sq.(0.46 Sq.) - Tail LG=.185(4.70) .100 [2.54] Contact Spacing x .200 [5.08] Row Spacing