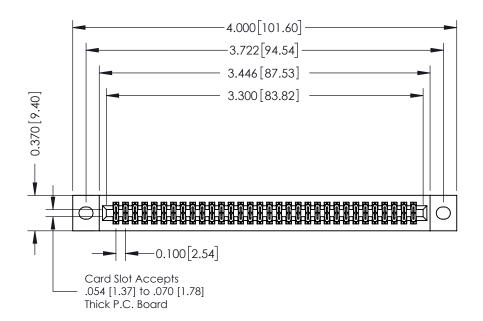

## **See Accompanying Pages for:**

- **Contact Bend Details**
- **Mounting Options**

342 / 392 Card Edge Connector Part Number: 392-064-524-202

YOUR CONNECTION TO QUALITY & SERVICE

|   | ACAD REFERENCE NO | 342 ENG MASTER          |
|---|-------------------|-------------------------|
|   | DRAWN: J.LEE      | DATE: <b>OCT. 06/09</b> |
|   | CHECKED:          | DATE:                   |
|   | SCALE: NTS        | SHEET 1 OF 3            |
| ) | DRAWING NUMBER    | ISSUE                   |

342 Assembly

THIS IS A C.A.D. GENERATED DRAWING DO NOT MAKE MANUAL REVISIONS TO MASTER. ISSUE NUMBER

ORIGINAL

1

| 342 / 392 Series Card Edge Connector |                                                                                                                                                                                                 |          | ACAD REFERENCE NO. 342 ENG MASTER |                  |        |  |
|--------------------------------------|-------------------------------------------------------------------------------------------------------------------------------------------------------------------------------------------------|----------|-----------------------------------|------------------|--------|--|
| Contact Bend Detail                  |                                                                                                                                                                                                 | DRAWN:   | J.LEE                             | DATE: OCT. 06/09 |        |  |
|                                      |                                                                                                                                                                                                 | CHECKED: |                                   | DATE:            |        |  |
|                                      | THESE DRAWINGS AND SPECIFICATIONS ARE THE PROPERTY OF EDAC INC.,AND SHALL NOT BE REPRODUCED,OR COPIED OR USED AS THE BASIS FOR THE MANUFACTURE OR SALE OF APPARATUS WITHOUT WRITTEN PERMISSION. | SCALE:   | NTS                               | SHEET :          | 2 OF 3 |  |
| TORONTO, ONTARIO                     |                                                                                                                                                                                                 | DRAWING  | NUMBER                            |                  | ISSUE  |  |
| OUR CONNECTION TO QUALITY & SERVICE  |                                                                                                                                                                                                 | 3        | 42 Assembly                       |                  | 1      |  |