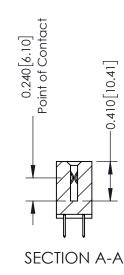

**Mounting Option** 

07-M3-0.5 Metric Threaded Inserts

**Contact Detail** 

520-P.C. Tail .030x.018(0.76x0.46) - Tail LG=.185(4.70) .100 [2.54] Contact Spacing x .200 [5.08] Row Spacing