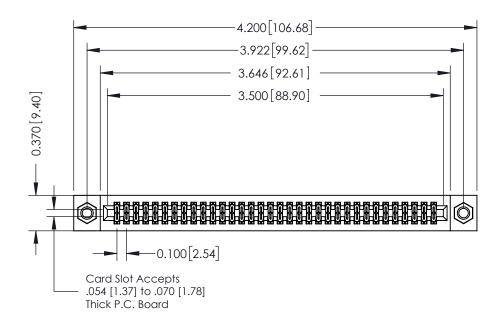

## **See Accompanying Pages for:**

- **Contact Bend Details**
- **Mounting Options**

| 342 / 392 Card Edge Connector |
|-------------------------------|
| Part Number: 392-068-520-207  |

YOUR CONNECTION TO QUALITY & SERVICE