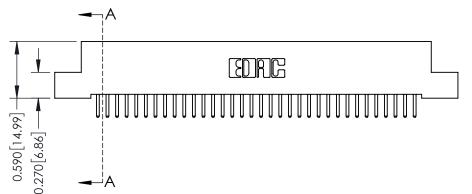

342 ENG MASTER J.LEE DATE: OCT. 06/09 NTS SHEET 1 OF 3

342 Assembly

THIS IS A C.A.D. GENERATED DRAWING DO NOT MAKE MANUAL REVISIONS TO MASTER. ISSUE NUMBER

ORIGINAL

1

| 342 / 392 Series Card Edge Connector<br>Contact Bend Detail |                                                                                                                                     | ACAD REFERENCE NO. 342 ENG MASTER |             |          |          |
|-------------------------------------------------------------|-------------------------------------------------------------------------------------------------------------------------------------|-----------------------------------|-------------|----------|----------|
|                                                             |                                                                                                                                     | DRAWN:                            | J.LEE       | DATE: OC | T. 06/09 |
|                                                             |                                                                                                                                     | CHECKED:                          |             | DATE:    |          |
| EDAC INC                                                    | ARE THE PROPERTY OF EDAC INC.,AND — SHALL NOT BE REPRODUCED,OR COPIED OR USED AS THE BASIS FOR THE MANUFACTURE OR SALE OF APPARATUS | SCALE:                            | NTS         | SHEET :  | 2 OF 3   |
| TORONTO, ONTARIO                                            |                                                                                                                                     | DRAWING                           | NUMBER      |          | ISSUE    |
| YOUR CONNECTION TO QUALITY & SERVICE                        |                                                                                                                                     | 3                                 | 42 Assembly |          | 1        |