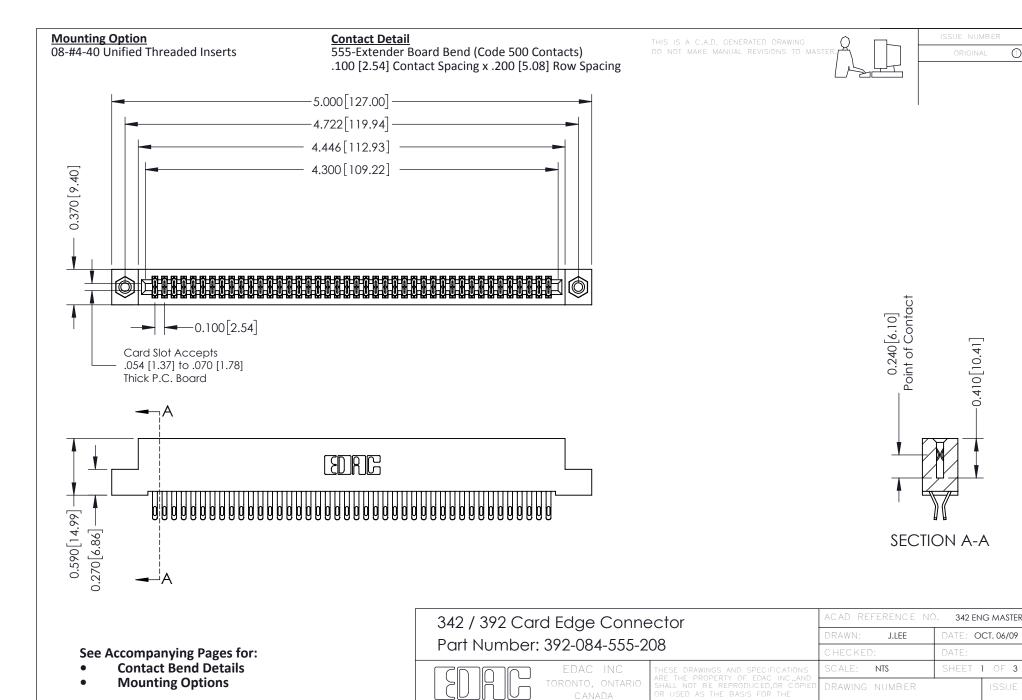

YOUR CONNECTION TO QUALITY & SERVICE

342 Assembly

THIS IS A C.A.D. GENERATED DRAWING DO NOT MAKE MANUAL REVISIONS TO MASTER. ISSUE NUMBER

ORIGINAL

1



| 342 / 392 Series Card Edge Connector<br>Contact Bend Detail |                                                                                                                                                                                                  | ACAD REFERENCE NO. 342 ENG MASTER |             |                  |        |
|-------------------------------------------------------------|--------------------------------------------------------------------------------------------------------------------------------------------------------------------------------------------------|-----------------------------------|-----------