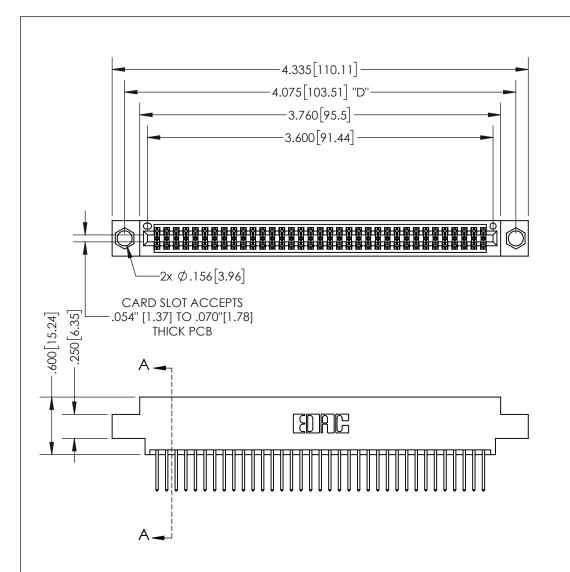

THIS IS A C.A.D. GENERATED DRAWING DO NOT MAKE MANUAL REVISIONS TO MASTER.

ISSUE NUMBER

ORIGINAL

.160 4.06 POINT OF CONTACT .330[8.38] -.370[9.4] **CARD SLOT** .150 [3.81]

SECTION A-A

<u>Contact Dimensions:</u> 523-P.C. Tail .025 Sq.(0.64 Sq.) - Tail LG=.390(9.91) .100 (2.54) Contact Spacing x .200 (5.08) Row Spacing

INSULATOR MATERIAL: THERMOPLASTIC PBT, UL 94V-0 CONTACT MATERIAL; COPPER TIN ALLOY CONTACT PLATING: GOLD ON THE MATING AREA, TIN PLATING ON THE CONTACT TAILS, NICKEL UNDERPLATE

345/395 SERIES CARD EDGE CONNECTOR PART NUMBER: 395-070-523-804