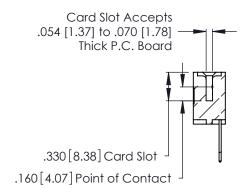

THIS IS A C.A.D. GENERATED DRAWING DO NOT MAKE MANUAL REVISIONS TO MASTER.

Contact Code 556

ISSUE NUMBER

ORIGINAL

1

**Contact Code 555** 

.165 [4.19] .045(1.14) to .060(1.52) Between Tails .375 [9.54] .125(3.18) to .210(5.33) Outside Tails