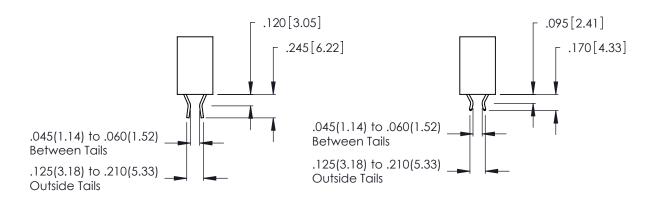

THIS IS A C.A.D. GENERATED DRAWING DO NOT MAKE MANUAL REVISIONS TO MASTER.

Contact Code 556

ISSUE NUMBER

ORIGINAL

1

**Contact Code 555** 

.165 [4.19] .045(1.14) to .060(1.52) Between Tails .375 [9.54] .125(3.18) to .210(5.33) Outside Tails

## INSULATOR MATERIAL: THERMOPLASTIC POLYESTER, UL 94V-0 CONTACT MATERIAL; COPPER, NICKEL, TIN ALLOY CA-725 CONTACT PLATING: GOLD ON THE MATING AREA, TIN-LEAD

ON THE CONTACT TAILS, NICKEL UNDERPLATE

346/396 SERIES CARD EDGE CONNECTOR CONTACT CODE 555,556,558,559,560 DIMENSIONS