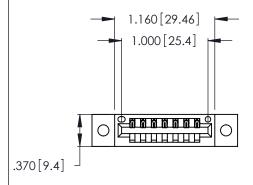

<u>Contact Dimensions:</u>
522-P.C. Tail .025 Sq. (0.64 Sq.) - Tail LG. =.440 (11.18)
.125 (3.18) Contact Spacing x .250 (6.35) Row Spacing

- INSULATOR MATERIAL: THERMOPLASTIC POLYESTER, UL 94V-0 CONTACT MATERIAL; COPPER, NICKEL, TIN ALLOY CA-725
  - CONTACT PLATING: GOLD ON THE MATING AREA, TIN-LEAD ON THE CONTACT TAILS, NICKEL UNDERPLATE

346/396 SERIES CARD EDGE CONNECTOR PART NUMBER: 396-007-522-102

**EDAC INC** TORONTO, ONTARIO CANADA

THESE DRAWINGS AND SPECIFICATIONS ARE THE PROPERTY OF EDAC INC.,AND SHALL NOT BE REPRODUCED, OR COPIED OR USED AS THE BASIS FOR THE MANUFACTURE OR SALE OF APPARATUS WITHOUT WRITTEN PERMISSION.