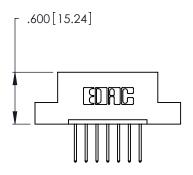

346/396 SERIES CARD EDGE CONNECTOR PART NUMBER: 396-007-522-102

**EDAC INC** TORONTO, ONTARIO CANADA

THESE DRAWINGS AND SPECIFICATIONS ARE THE PROPERTY OF EDAC INC.,AND SHALL NOT BE REPRODUCED, OR COPIED OR USED AS THE BASIS FOR THE MANUFACTURE OR SALE OF APPARATUS WITHOUT WRITTEN PERMISSION.

## INSULATOR MATERIAL: THERMOPLASTIC POLYESTER, UL 94V-0 CONTACT MATERIAL; COPPER, NICKEL, TIN ALLOY CA-725 CONTACT PLATING: GOLD ON THE MATING AREA, TIN-LEAD

ON THE CONTACT TAILS, NICKEL UNDERPLATE

346/396 SERIES CARD EDGE CONNECTOR CONTACT CODE 555,556,558,559,560 DIMENSIONS