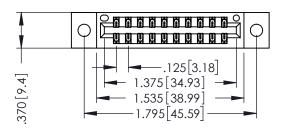

THIS IS A C.A.D. GENERATED DRAWING DO NOT MAKE MANUAL REVISIONS TO MASTER.

ISSUE NUMBER

ORIGINAL

1

INSULATOR MATERIAL: THERMOPLASTIC POLYESTER, UL 94V-0 CONTACT MATERIAL; COPPER, NICKEL, TIN ALLOY CA-725 CONTACT PLATING: GOLD ON THE MATING AREA, TIN-LEAD

ON THE CONTACT TAILS, NICKEL UNDERPLATE

346/396 SERIES CARD EDGE CONNECTOR PART NUMBER: 396-020-526-202

YOUR CONNECTION TO QUALITY & SERVICE

**EDAC INC** TORONTO, ONTARIO CANADA

THESE DRAWINGS AND SPECIFICATIONS ARE THE PROPERTY OF EDAC INC.,AND SHALL NOT BE REPRODUCED,OR COPIED OR USED AS THE BASIS FOR THE MANUFACTURE OR SALE OF APPARATUS WITHOUT WRITTEN PERMISSION.

| ACAD REFERENCE NO. | 346-ENG-MASTER   |
|--------------------|------------------|
| DRAWN: J.LEE       | DATE: APR. 22/09 |
| CHECKED:           | DATE:            |
| SCALE: 1:1         | SHEET 1 OF 2     |
| DRAWING NUMBER     | ISSUE            |