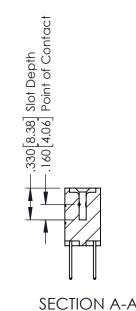

## **Contact Code 555**

## **Contact Code 556**

INSULATOR MATERIAL: THERMOPLASTIC POLYESTER, UL 94V-0 CONTACT MATERIAL; COPPER, NICKEL, TIN ALLOY CA-725 CONTACT PLATING: GOLD ON THE MATING AREA, TIN-LEAD

ON THE CONTACT TAILS, NICKEL UNDERPLATE

## 346/396 SERIES CARD EDGE CONNECTOR CONTACT CODE 555,556,558,559,560 DIMENSIONS

YOUR CONNECTION TO QUALITY & SERVICE

**EDAC INC** TORONTO, ONTARIO CANADA

THESE DRAWINGS AND SPECIFICATIONS ARE THE PROPERTY OF EDAC INC.,AND SHALL NOT BE REPRODUCED, OR COPIED OR USED AS THE BASIS FOR THE MANUFACTURE OR SALE OF APPARATUS WITHOUT WRITTEN PERMISSION.

|                | ACAD REFERENCE NO. | 346-ENG-MASTER   |
|----------------|--------------------|------------------|
|                | DRAWN: J.LEE       | DATE: APR. 22/09 |
| )              | CHECKED:           | DATE:            |
|                | SCALE: 1:1         | SHEET 2 OF 2     |
|                | DRAWING NUMBER     | ISSUE            |
| 346-ENG-MASTER |                    | 1                |