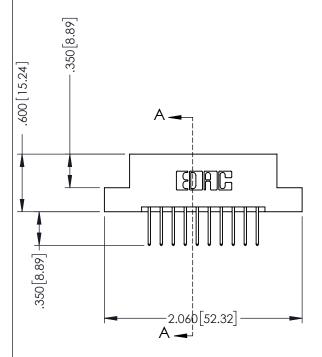

## **Contact Code 555**

## **Contact Code 556**

INSULATOR MATERIAL: THERMOPLASTIC POLYESTER, UL 94V-0 CONTACT MATERIAL; COPPER, NICKEL, TIN ALLOY CA-725 CONTACT PLATING: GOLD ON THE MATING AREA, TIN-LEAD

ON THE CONTACT TAILS, NICKEL UNDERPLATE

## 346/396 SERIES CARD EDGE CONNECTOR CONTACT CODE 555,556,558,559,560 DIMENSIONS

YOUR CONNECTION TO QUALITY & SERVICE

**EDAC INC** TORONTO, ONTARIO CANADA

THESE DRAWINGS AND SPECIFICATIONS ARE THE PROPERTY OF EDAC INC.,AND SHALL NOT BE REPRODUCED, OR COPIED OR USED AS THE BASIS FOR THE MANUFACTURE OR SALE OF APPARATUS WITHOUT WRITTEN PERMISSION.

|                | ACAD REFERENCE NO. | 346-ENG-MASTER   |
|----------------|--------------------|------------------|
|                | DRAWN: J.LEE       | DATE: APR. 22/09 |
| )              | CHECKED:           | DATE:            |
|                | SCALE: 1:1         | SHEET 2 OF 2     |
|                | DRAWING NUMBER     | ISSUE            |
| 346-ENG-MASTER |                    | 1                |