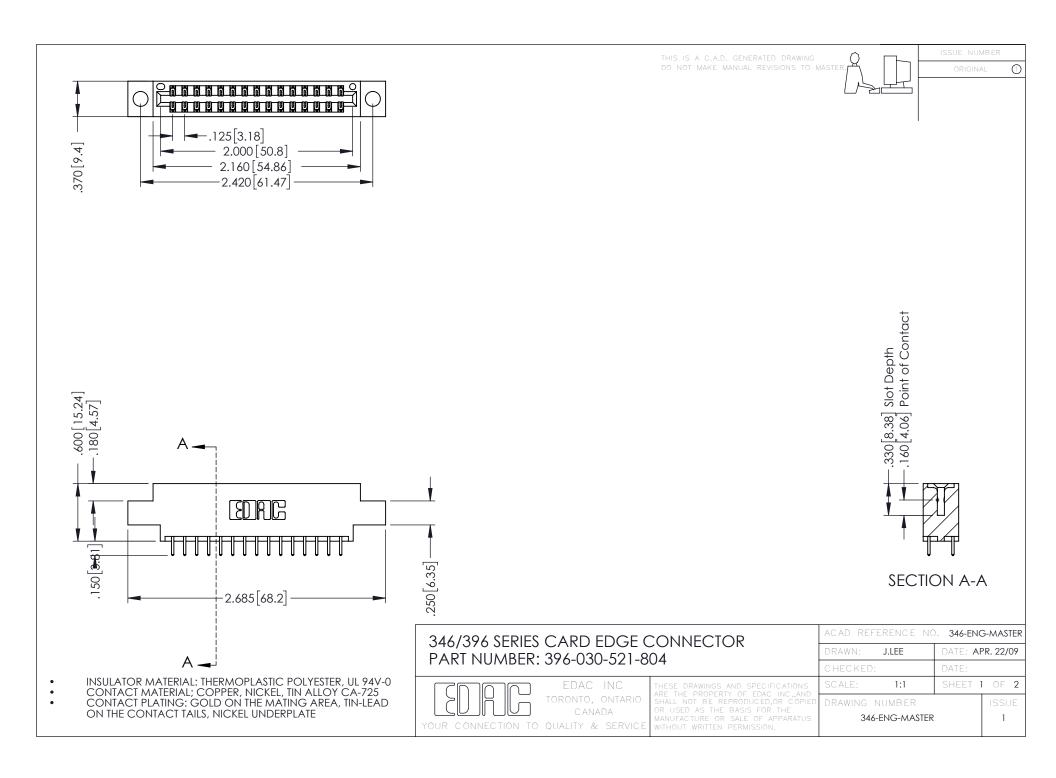

**Contact Code 555** 

**Contact Code 556** 

INSULATOR MATERIAL: THERMOPLASTIC POLYESTER, UL 94V-0 CONTACT MATERIAL; COPPER, NICKEL, TIN ALLOY CA-725 CONTACT PLATING: GOLD ON THE MATING AREA, TIN-LEAD

ON THE CONTACT TAILS, NICKEL UNDERPLATE

## 346/396 SERIES CARD EDGE CONNECTOR CONTACT CODE 555,556,558,559,560 DIMENSIONS

YOUR CONNECTION TO QUALITY & SERVICE

|   | ACAD REFERENCE NO. 346-ENG-MASTER |                  |
|---|-----------------------------------|------------------|
|   | DRAWN: J.LEE                      | DATE: APR. 22/09 |
|   | CHECKED:                          | DATE:            |
|   | SCALE: 1:1                        | SHEET 2 OF 2     |
| D | DRAWING NUMBER                    | ISSUE            |

346-ENG-MASTER