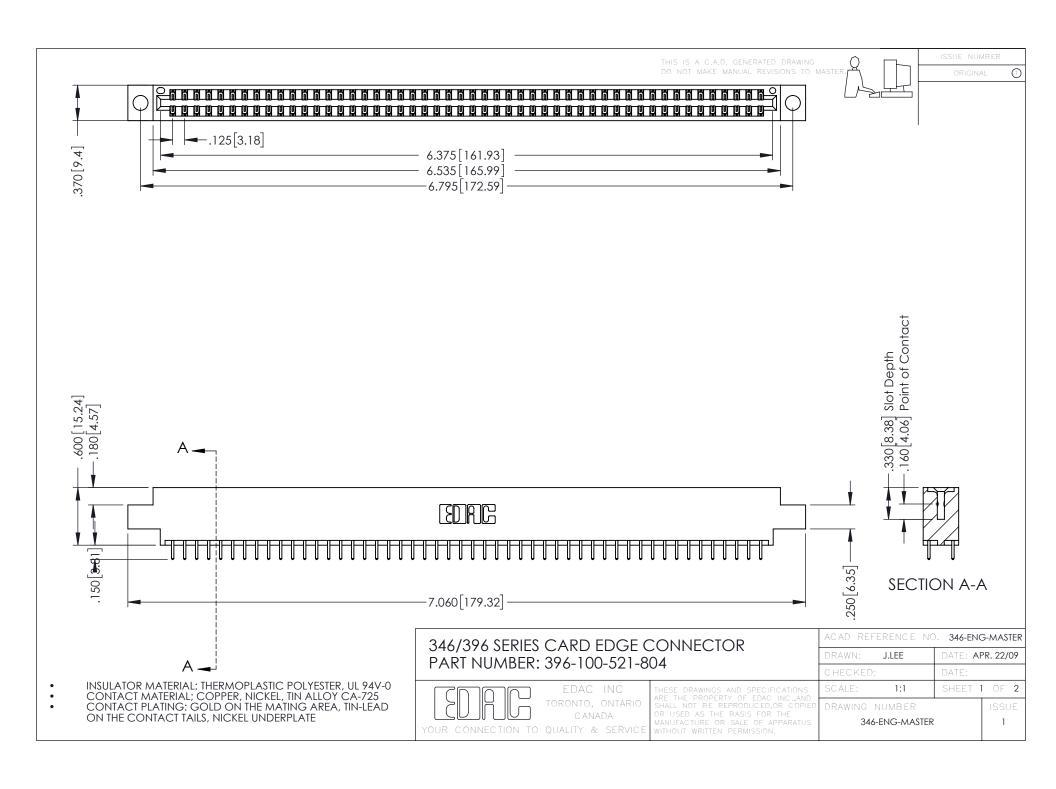

**Contact Code 555** 

**Contact Code 556** 

INSULATOR MATERIAL: THERMOPLASTIC POLYESTER, UL 94V-0 CONTACT MATERIAL; COPPER, NICKEL, TIN ALLOY CA-725

CONTACT PLATING: GOLD ON THE MATING AREA, TIN-LEAD ON THE CONTACT TAILS, NICKEL UNDERPLATE