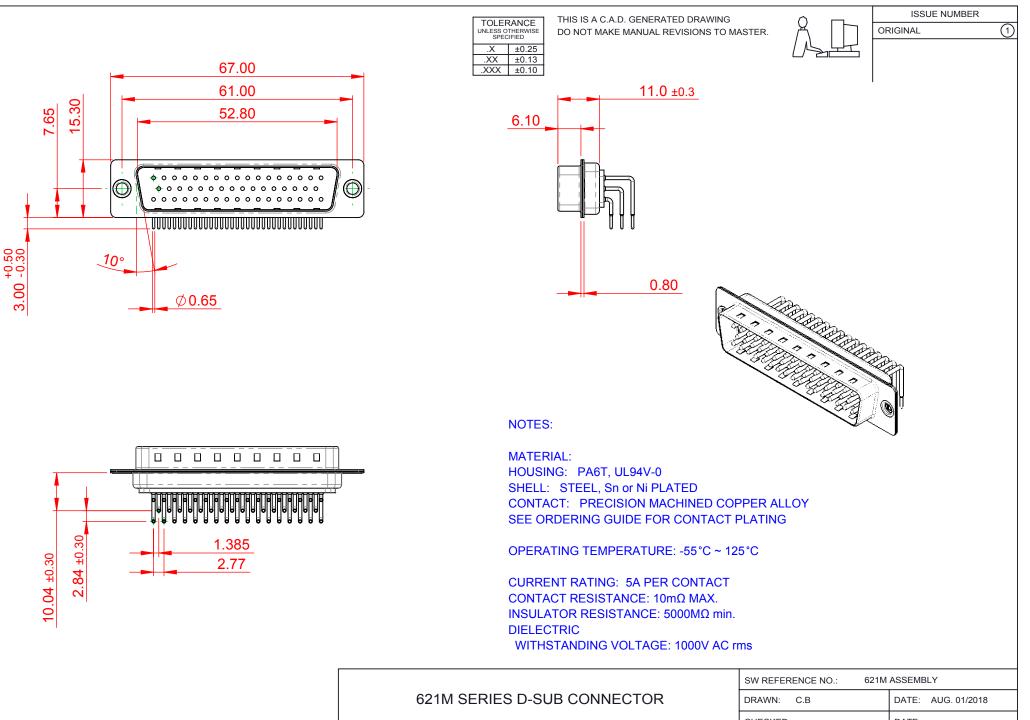

THIS SERIES FULLY CONFORMS TO THE EUROPEAN UNION DIRECTIVES 2011/65/EU FOR RoHS COMPLIANCY.

EDAC INC TORONTO, ONTARIO CANADA

THESE DRAWINGS AND SPECIFICATIONS ARE THE PROPERTY OF EDAC INC. AND SHALL NOT BE REPRODUCED, OR COPIED OR USED AS THE BASIS FOR THE MANUFACTURE OR SALE OF APPARATUS WITHOUT WRITTEN PERMISSION.

| SW REFERENCE NO.: 621M ASSEMBLY |                    |       |
|---------------------------------|--------------------|-------|
| DRAWN: C.B                      | DATE: AUG. 01/2018 |       |
| CHECKED:                        | DATE:              |       |
| SCALE: 1:1                      | SHEET 1 OF         | 1     |
| DRAWING NUMBER: 621-M50-260-BN1 |                    | ISSUE |
| PART NUMBER: 621-M50-260-BN1    |                    | 1     |