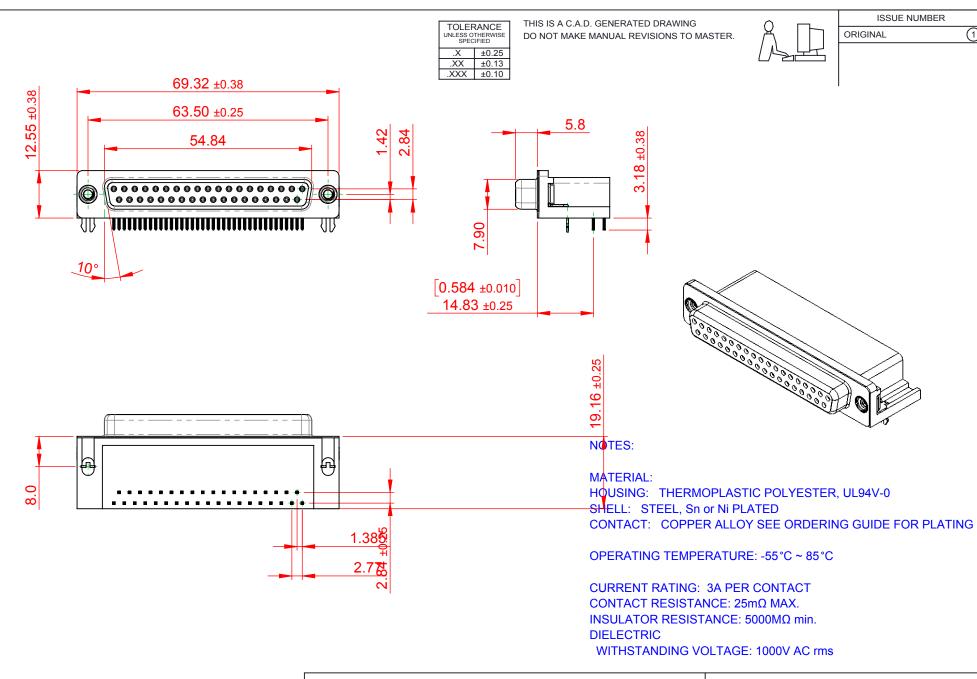

THIS SERIES FULLY CONFORMS TO THE EUROPEAN UNION DIRECTIVES 2011/65/EU FOR RoHS COMPLIANCY.

EDAC INC TORONTO, ONTARIO CANADA

626 SERIES D-SUB CONNECTOR

THESE DRAWINGS AND SPECIFICATIONS ARE THE PROPERTY OF EDAC INC..AND SHALL NOT BE REPRODUCED, OR COPIED OR USED AS THE BASIS FOR THE MANUFACTURE OR SALE OF APPARATUS WITHOUT WRITTEN PERMISSION.

|  | SW REFERENCE NO.: 626 ASSEMBLY  |                    |
|--|---------------------------------|--------------------|
|  | DRAWN: C.B                      | DATE: AUG. 01/2018 |
|  | CHECKED:                        | DATE:              |
|  | SCALE: 1:1                      | SHEET 1 OF 1       |
|  | DRAWING NUMBER: 626-037-662-031 |                    |

DRAWING NUMBER: 020-037-002-031 PART NUMBER: 626-037-662-031